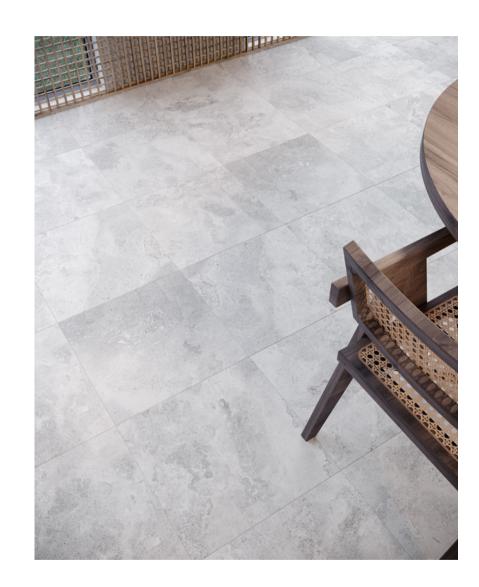

## Veneta, Grigio

13 x 13 in / 33 x 33 cm Pressed Matte 4500-0695-1

12 x 24 in / 30 x 60 cm Pressed Matte 4500-0699-0

#### IMAGE VARIATIONS

This collection has a wide variety of tile facings by size to maximize the realism it can convey within a design space.

13 x 13 in | 33 x 33 cm Actual: 330 x 330 x 7.1 mm 46 images 12 x 24 in | 30 x 60 cm Actual: 300 x 600 x 8.5 mm 42 images