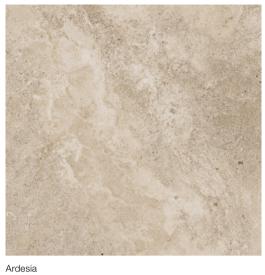

## Veneta, Ardesia

13 x 13 in / 33 x 33 cm Pressed Matte 4500-0693-1

12 x 24 in / 30 x 60 cm Pressed Matte 4500-0697-0