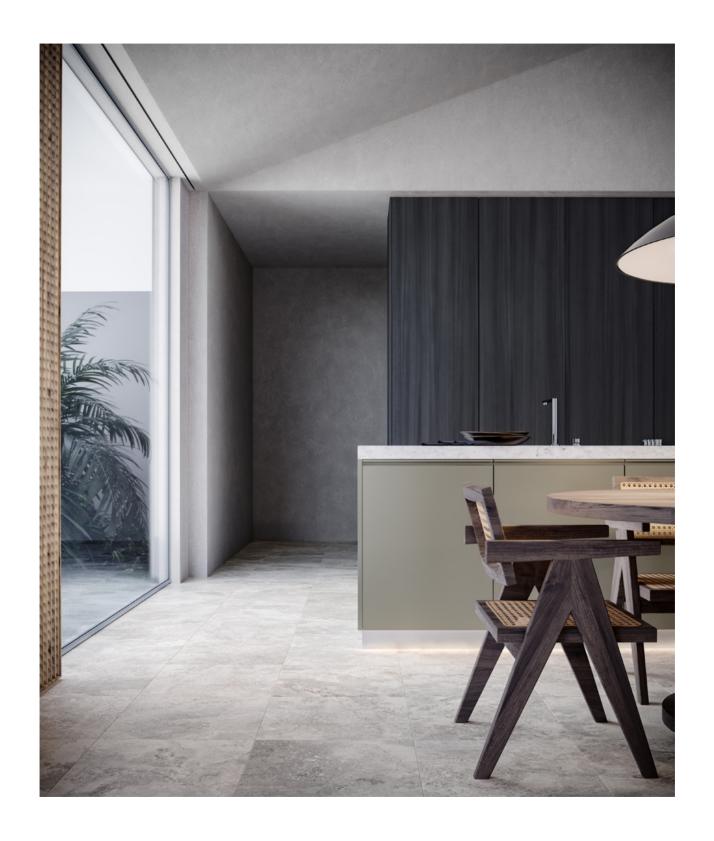

Veneta, Glazed Porcelain.

A natural color palette brings a calm and soothing aesthetic into any design space.

# Timeless surfaces, natural elegance.

## Colors at a glance

Grigio

Argento