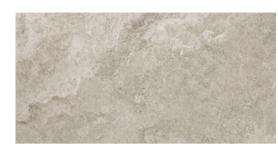

## Formats and finishes at a glance

13 x 13 in / 33 x 33 cm Pressed Matte

12 x 24 in / 30 x 60 cm Pressed Matte