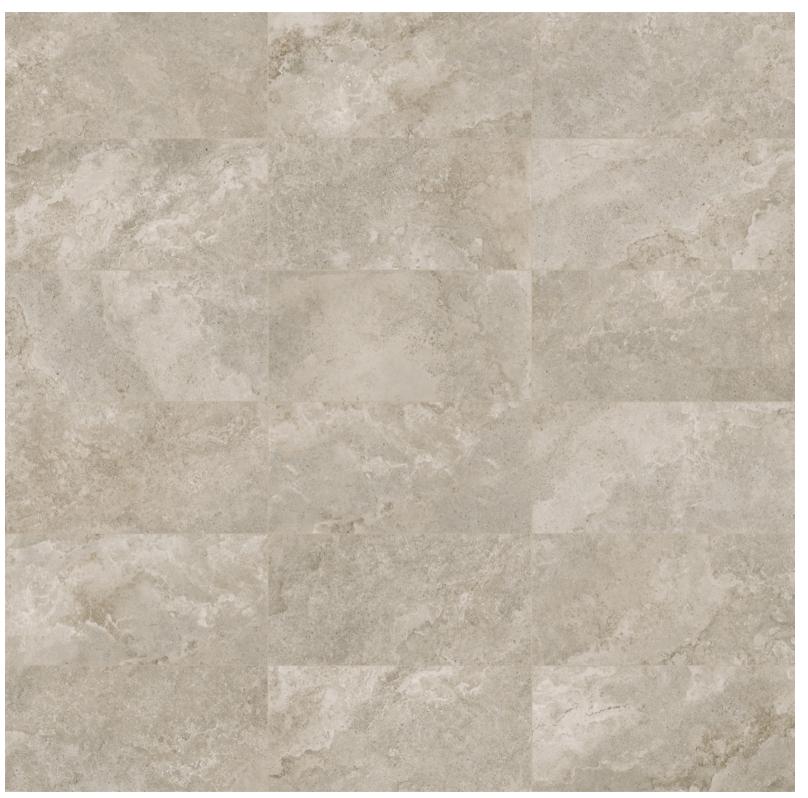

## Veneta, Grigio

13 x 13 in / 33 x 33 cm Pressed Matte 4500-0695-1

12 x 24 in / 30 x 60 cm Pressed Matte 4500-0699-0