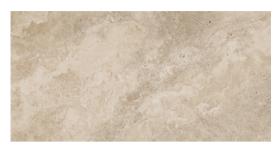

## Veneta, Ardesia

13 x 13 in / 33 x 33 cm Pressed Matte 4500-0693-1

12 x 24 in / 30 x 60 cm Pressed Matte 4500-0697-0