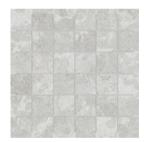

#### Mosaic

2 x 2 in / 5 x 5 cm Mosaics Matte

13 x 13 in / 33 x 33 cm Veneta Grigio Matte Pressed Glazed Porcelain Tile