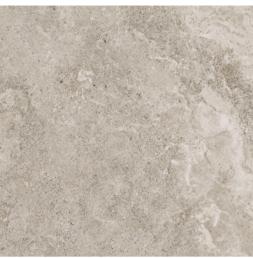

## Veneta, Argento

13 x 13 in / 33 x 33 cm Pressed Matte 4500-0696-1

12 x 24 in / 30 x 60 cm Pressed Matte 4500-0698-0