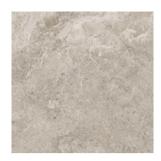

24 in / 30 x 60 cm Pressed Matte

#### Trim



3 x 12 in / 7.5 x 30 cm Bullnose Matte

#### Mosaic



2 x 2 in / 5 x 5 cm Mosaics Matte



13 x 13 in / 33 x 33 cm Veneta Grigio Matte Pressed Glazed Porcelain Tile



## Veneta, Ardesia



13 x 13 in / 33 x 33 cm Pressed Matte 4500-0693-1



12 x 24 in / 30 x 60 cm Pressed Matte 4500-0697-0

#### Trim



3 x 12 in / 7.5 x 30 cm Bullnose Matte 4502-0255-0

#### Mosaic



2 x 2 in / 5 x 5 cm Mosaics Matte 4501-0297-0

#### IMAGE VARIATIONS

This collection has a wide variety of tile facings by size to maximize the realism it can convey within a design space.

13 x 13 in | 33 x 33 cm Actual: 330 x 330 x 7.1 mm 46 images 12 x 24 in | 30 x 60 cm Actual: 300 x 600 x 8.5 mm 42 images



12 x 24 in / 30 x 60 cm image variations

## Veneta, Stormio



13 x 13 in / 33 x 33 cm Pressed Matte 4500-0694-1



12 x 24 in / 30 x 60 cm Pressed Matte 4500-0700-0

#### Trim



3 x 12 in / 7.5 x 30 cm Bullnose Matte 4502-0258-0

#### Mosaic



2 x 2 in / 5 x 5 cm Mosaics Matte 4501-0300-0

#### IMAGE VARIATIONS

This collection has a wide variety of tile facings by size to maximize the realism it can convey within a design space.

13 x 13 in | 33 x 33 cm Actual: 330 x 330 x 7.1 mm 46 images 12 x 24 in | 30 x 60 cm Actual: 300 x 600 x 8.5 mm 42 images



12 x 24 in / 30 x 60 cm image variations

## Veneta, Grigio



13 x 13 in / 33 x 33 cm Pressed Matte 4500-0695-1



12 x 24 in / 30 x 60 cm Pressed Matte 4500-0699-0

#### Trim



3 x 12 in / 7.5 x 30 cm Bullnose Matte 4502-0257-0

#### Mosaic



2 x 2 in / 5 x 5 cm Mosaics Matte 4501-0299-0

####