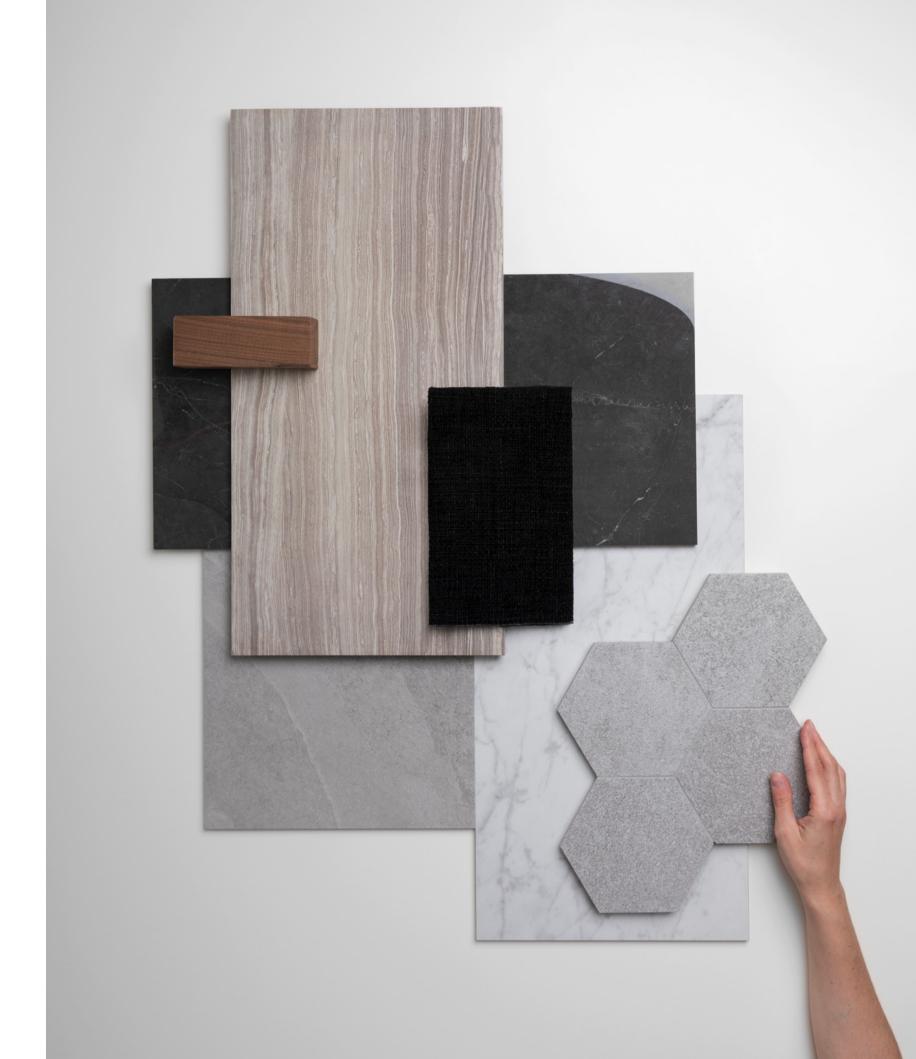

# Timeless surfaces, natural elegance.

## Colors at a glance

Grigio

Argento

## Formats and finishes at a glance

13 x 13 in / 33 x 33 cm Pressed Matte

12 x 24 in / 30 x 60 cm Pressed Matte