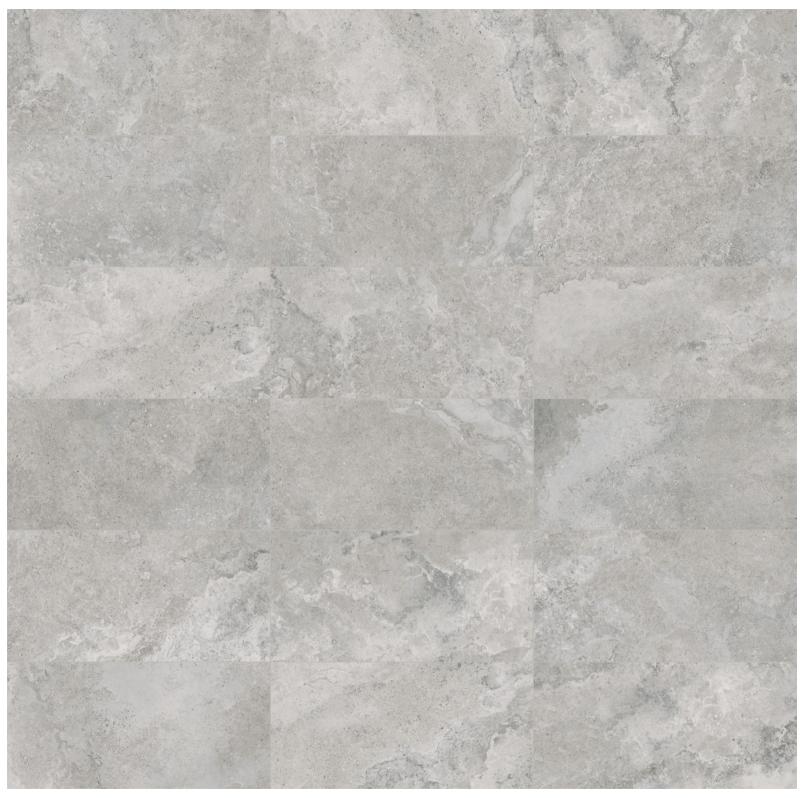

## Veneta, Grigio

13 x 13 in / 33 x 33 cm Pressed Matte 4500-0695-1

12 x 24 in / 30 x 60 cm Pressed Matte 4500-0699-0