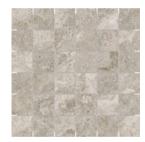

#### Mosaic

2 x 2 in / 5 x 5 cm Mosaics Matte

13 x 13 in / 33 x 33 cm Veneta Grigio Matte Pressed Glazed Porcelain Tile