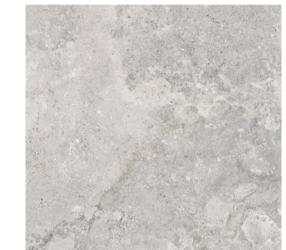

## Veneta, Grigio

13 x 13 in / 33 x 33 cm Pressed Matte 4500-0695-1

12 x 24 in / 30 x 60 cm Pressed Matte 4500-0699-0

#### Mosaic

2 x 2 in / 5 x 5 cm Mosaics Matte

13 x 13 in / 33 x 33 cm Veneta Grigio Matte Pressed Glazed Porcelain Tile