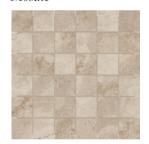

#### Mosaic

2 x 2 in / 5 x 5 cm Mosaics Matte

13 x 13 in / 33 x 33 cm Veneta Grigio Matte Pressed Glazed Porcelain Tile