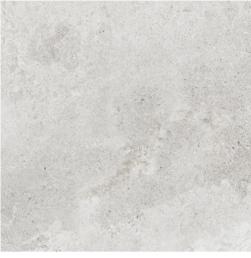

## Veneta, Grigio

13 x 13 in / 33 x 33 cm Pressed Matte 4500-0695-1

12 x 24 in / 30 x 60 cm Pressed Matte 4500-0699-0