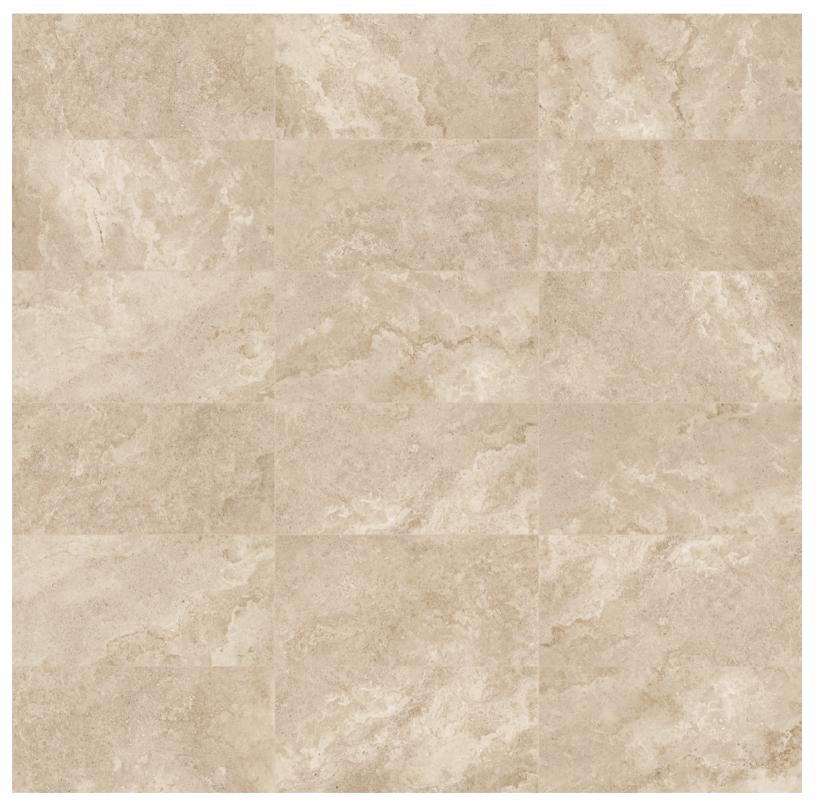

#### Mosaic

2 x 2 in / 5 x 5 cm Mosaics Matte

13 x 13 in / 33 x 33 cm Veneta Grigio Matte Pressed Glazed Porcelain Tile