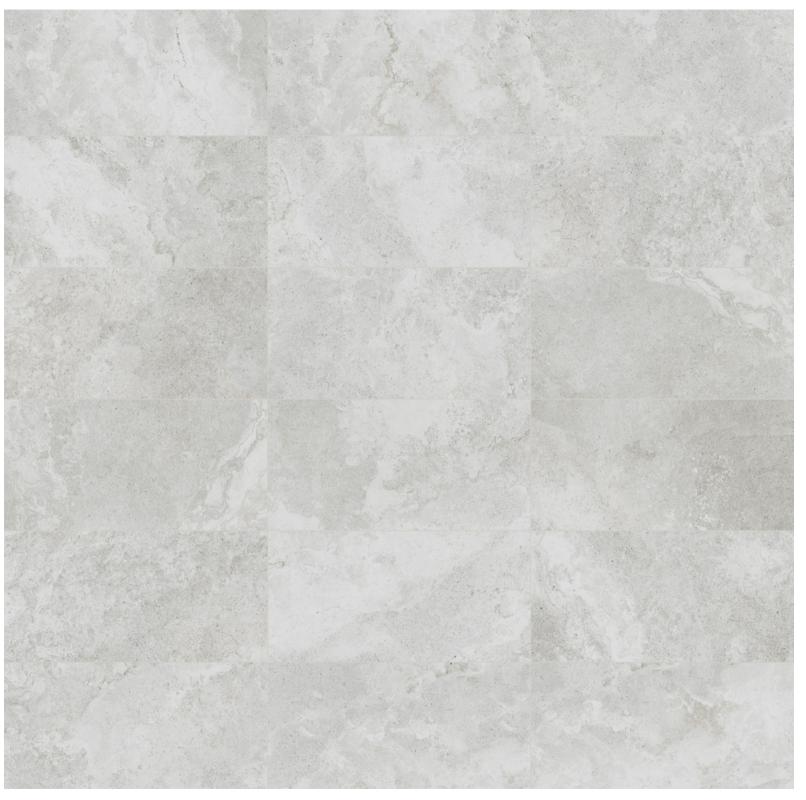

## Formats and finishes at a glance

13 x 13 in / 33 x 33 cm Pressed Matte

12 x 24 in / 30 x 60 cm Pressed Matte