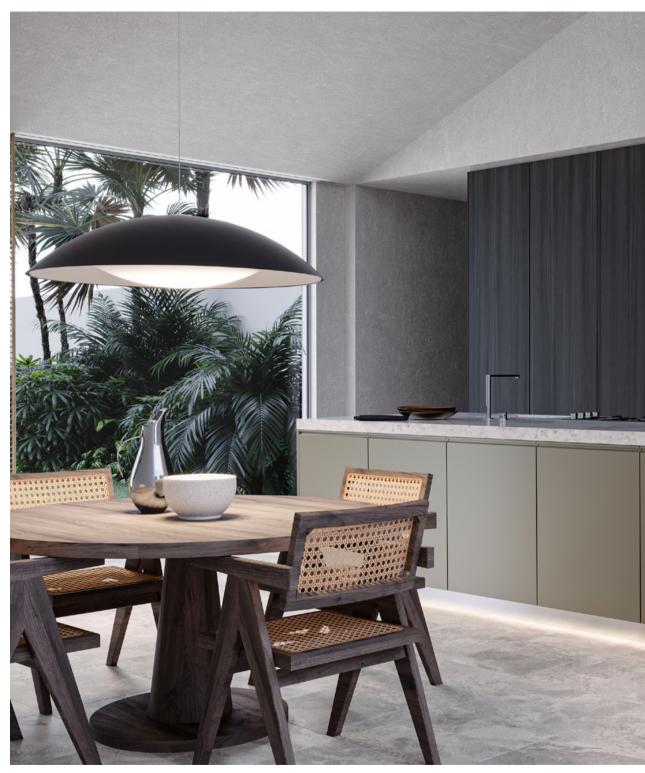

# Timeless surfaces, natural elegance.

12 x 24 in / 30 x 60 cm image variations

The Anatolia difference
Unmatched elegance and unparalleled perfection.

Anatolia reinvents shapes and design compositions through refined color pallettes, innovative graphical refinements and creative reinterpretations of traditional, cultural and trend led inspirations. Meticulous care is taken to enhance a product's formation through graphical and technical improvements at every step of the development and execution process. This leads to the most exquisite and discerning tile collections.