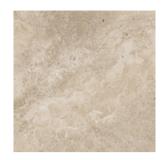

#### Mosaic

2 x 2 in / 5 x 5 cm Mosaics Matte

13 x 13 in / 33 x 33 cm Veneta Grigio Matte Pressed Glazed Porcelain Tile