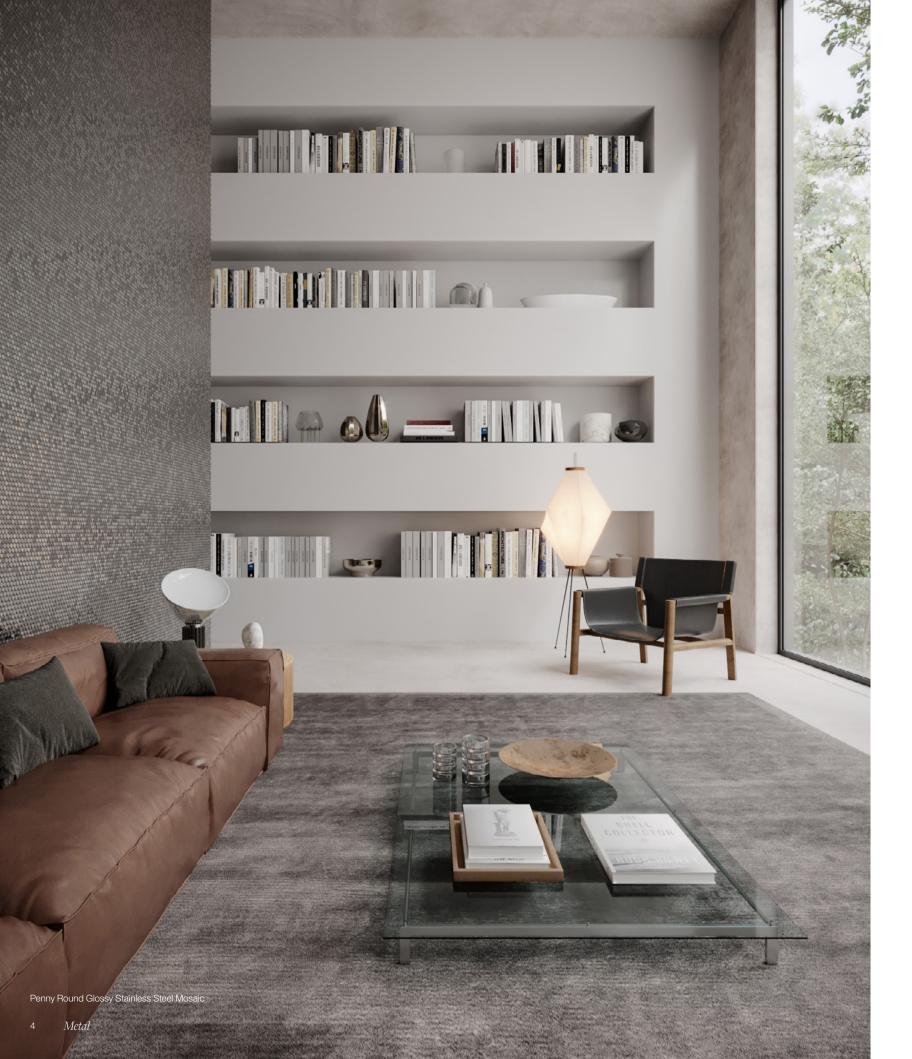

An original collection dedicated to the universal appeal of steel.

# Powerful and highly decorative mosaics.

Random Stacked Mosaic Glossy 6001-0024-0

Random Strip Mosaic Glossy 6001-0025-0

Anatolia reinvents shapes and design compositions through refined color pallettes, innovative graphical refinements and creative reinterpretations of traditional, cultural and trend led inspirations. Meticulous care is taken to enhance a product's formation through graphical and technical improvements at every step of the development and execution process. This leads to the most exquisite and discerning tile collections.

Technical Performance
Avant-garde design and attention to detail.

The goal of Anatolia's design department was to create the utmost elegant and sophisticated product, a perfect blend of functionality and style. New technical aspects, innovative shapes, and a new color palette were designed to represent the vibrant and lively nature of metropolitan city life, inspired by its culture and history.