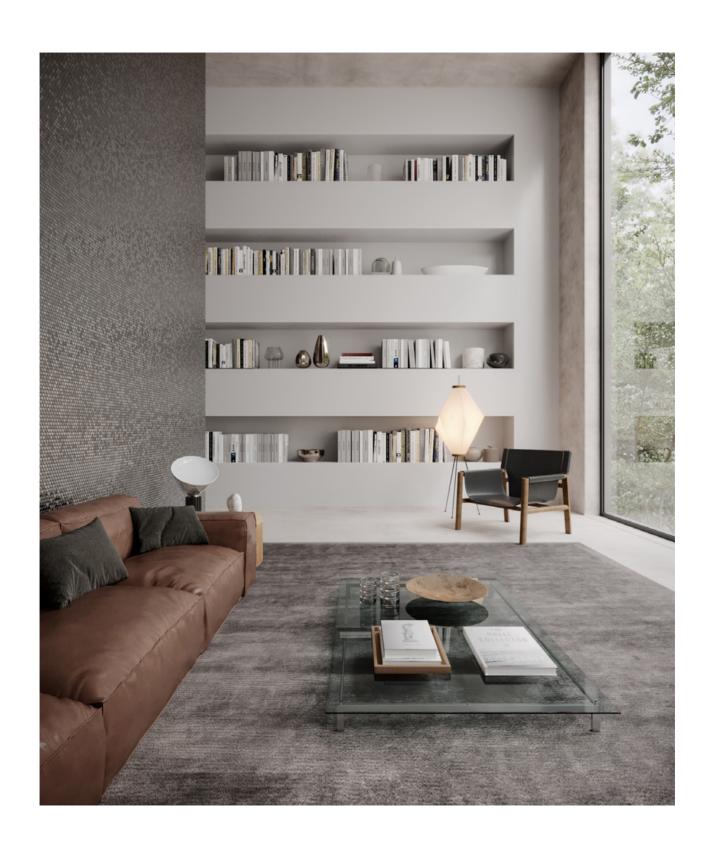

An original collection dedicated to the universal appeal of steel.

# Powerful and highly decorative mosaics.

Random Stacked Mosaic Glossy 6001-0024-0

Random Strip Mosaic Glossy 6001-0025-0

Anatolia reinvents shapes and design compositions through refined color pallettes, innovative graphical refinements and creative reinterpretations of traditional, cultural and trend led inspirations. Meticulous care is taken to enhance a product's formation through graphical and technical improvements at every step of the development and execution process. This leads to the most exquisite and discerning tile collections.

Technical Performance
Avant-garde design and attention to detail.

The goal of Anatolia's design department was to create the utmost elegant and sophisticated product, a perfect blend of functionality and style. New technical aspects, innovative shapes, and a new color palette were designed to represent the vibrant and lively nature of metropolitan city life, inspired by its culture and history.