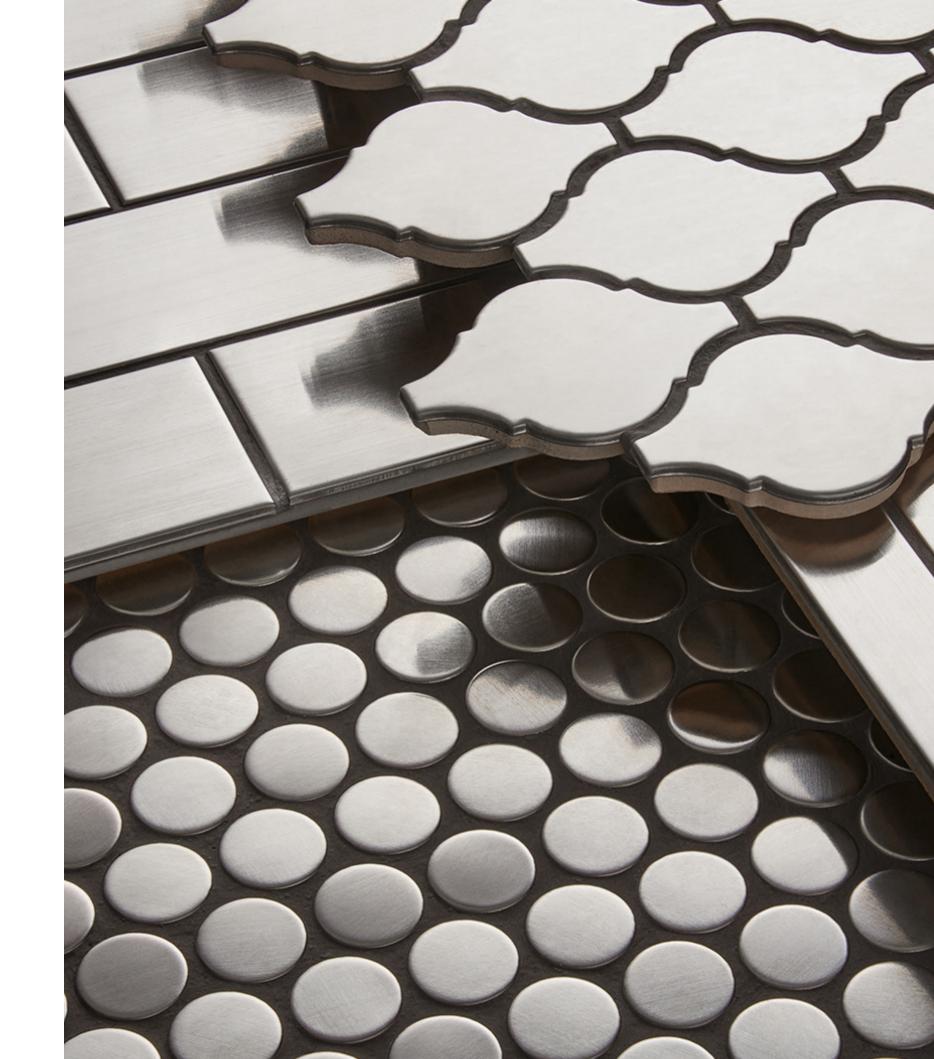

# Powerful and highly decorative mosaics.

#### Formats and finishes at a glance

1 x 4 in / 2.5 x 10 cm Brick Mosaic Glossy 6001-0020-0

2 x 6 in / 5 x 15 cm Brick Mosaic Glossy 6001-0021-0

Lantern Mosaic Glossy 6001-0022-0

Pennyround Mosaic Glossy 6001-0023-0

Random Stacked Mosaic Glossy 6001-0024-0

Random Strip Mosaic Glossy 6001-0025-0

Anatolia reinvents shapes and design compositions through refined color pallettes, innovative graphical refinements and creative reinterpretations of traditional, cultural and trend led inspirations. Meticulous care is taken to enhance a product's formation through graphical and technical improvements at every step of the development and execution process. This leads to the most exquisite and discerning tile collections.