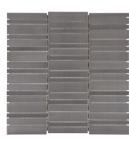

#### Formats and finishes at a glance

1 x 4 in / 2.5 x 10 cm Brick Mosaic Glossy 6001-0020-0

2 x 6 in / 5 x 15 cm Brick Mosaic Glossy 6001-0021-0

Lantern Mosaic Glossy 6001-0022-0

Pennyround Mosaic Glossy 6001-0023-0