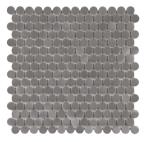

#### Formats and finishes at a glance

1 x 4 in / 2.5 x 10 cm Brick Mosaic Glossy 6001-0020-0

2 x 6 in / 5 x 15 cm Brick Mosaic Glossy 6001-0021-0

Lantern Mosaic Glossy 6001-0022-0

Pennyround Mosaic Glossy 6001-0023-0