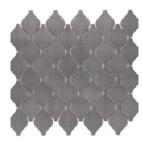

#### Formats and finishes at a glance

1 x 4 in / 2.5 x 10 cm Brick Mosaic Glossy 6001-0020-0

2 x 6 in / 5 x 15 cm Brick Mosaic Glossy 6001-0021-0

Lantern Mosaic Glossy 6001-0022-0

Pennyround Mosaic Glossy 6001-0023-0