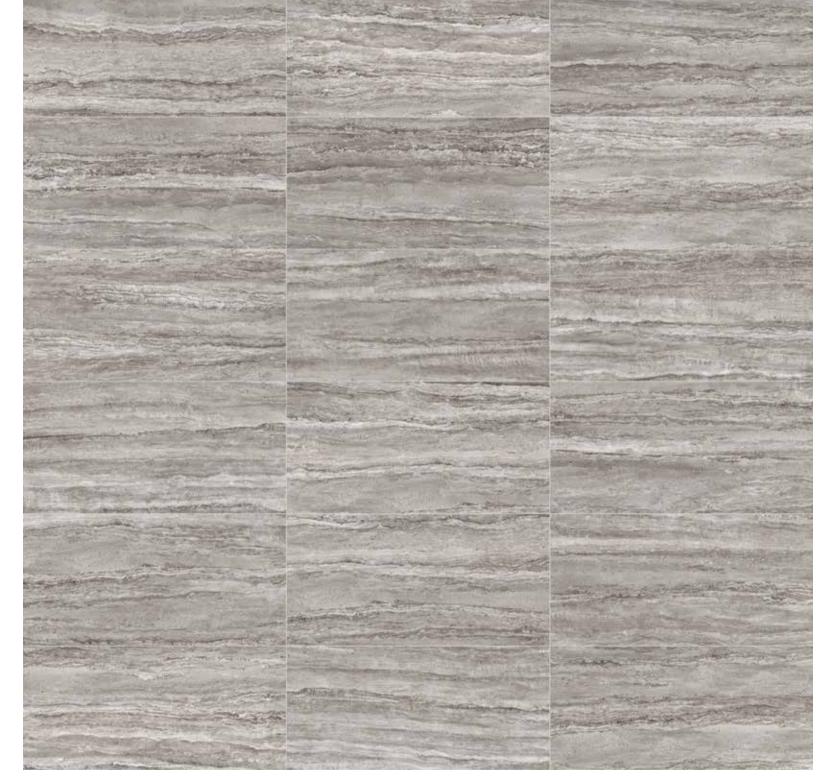

# Formats and finishes at a glance

13 x 13 in / 33 x 33 cm Pressed Matte

12 x 24 in / 29.8 x 59.9 cm Pressed Matte

10 x 20 in / 24.8 x 49.8 cm Pressed Glossy

# Precept, Ivory

13 x 13 in / 33 x 33 cm Pressed Matte 4500-0553-0

12 x 24 in / 29.8 x 59.9 cm Pressed Matte 4500-0554-0

10 x 20 in / 24.8 x 49.8 cm Pressed Glossy 4500-0552-0