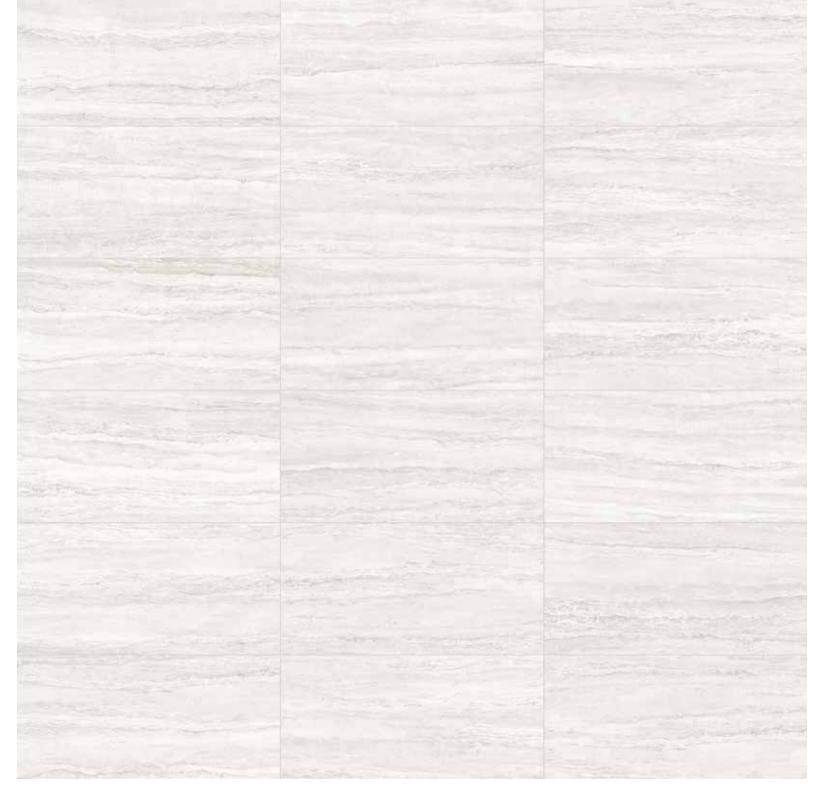

# Formats and finishes at a glance

13 x 13 in / 33 x 33 cm Pressed Matte

12 x 24 in / 29.8 x 59.9 cm Pressed Matte

10 x 20 in / 24.8 x 49.8 cm Pressed Glossy

# Precept, Ivory

13 x 13 in / 33 x 33 cm Pressed Matte 4500-0553-0

12 x 24 in / 29.8 x 59.9 cm Pressed Matte 4500-0554-0

10 x 20 in / 24.8 x 49.8 cm Pressed Glossy 4500-0552-0