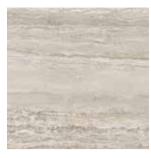

# Precept, Clay

13 x 13 in / 33 x 33 cm Pressed Matte 4500-0547-0

12 x 24 in / 29.8 x 59.9 cm Pressed Matte 4500-0548-0

10 x 20 in / 24.8 x 49.8 cm Pressed Glossy 4500-0546-0