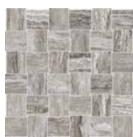

#### Mosaic

2 x 2 in / 5 x 5 cm Basketweave Mosaics Matte

12 x 24 in / 29.8 x 59.9 cm Precept Mica Matte Pressed Glazed Porcelain Tile

#### Mosaics

2 x 2 in / 5 x 5 cm Basketweave Mosaics Matte 4501-0202-0

12 x 24 in / 29.8 x 59.9 cm image variations

8 Stone Inspiration PRECEPT, GLAZED PORCELAIN + CERAMIC