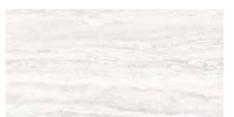

# Precept, Clay

13 x 13 in / 33 x 33 cm Pressed Matte 4500-0547-0

12 x 24 in / 29.8 x 59.9 cm Pressed Matte 4500-0548-0

10 x 20 in / 24.8 x 49.8 cm Pressed Glossy 4500-0546-0