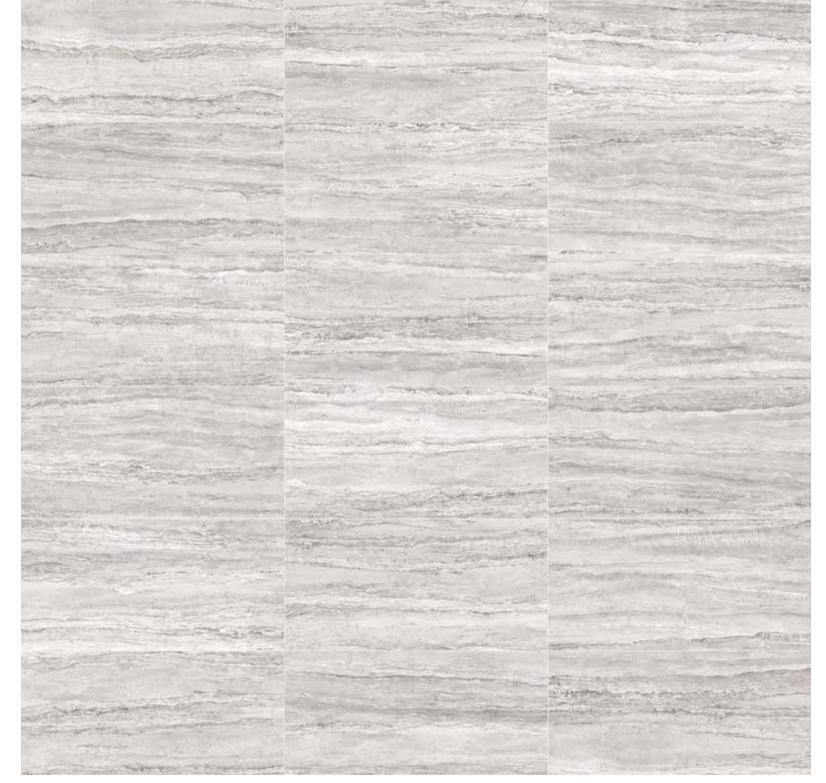

# Formats and finishes at a glance

13 x 13 in / 33 x 33 cm Pressed Matte

12 x 24 in / 29.8 x 59.9 cm Pressed Matte

10 x 20 in / 24.8 x 49.8 cm Pressed Glossy

# Precept, Ivory

13 x 13 in / 33 x 33 cm Pressed Matte 4500-0553-0

12 x 24 in / 29.8 x 59.9 cm Pressed Matte 4500-0554-0

10 x 20 in / 24.8 x 49.8 cm Pressed Glossy 4500-0552-0