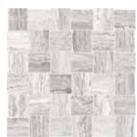

#### Mosaic

2 x 2 in / 5 x 5 cm Basketweave Mosaics Matte

12 x 24 in / 29.8 x 59.9 cm Precept Mica Matte Pressed Glazed Porcelain Tile

#### Mosaics

2 x 2 in / 5 x 5 cm Basketweave Mosaics Matte 4501-0202-0

12 x 24 in / 29.8 x 59.9 cm image variations

8 Stone Inspiration PRECEPT, GLAZED PORCELAIN + CERAMIC