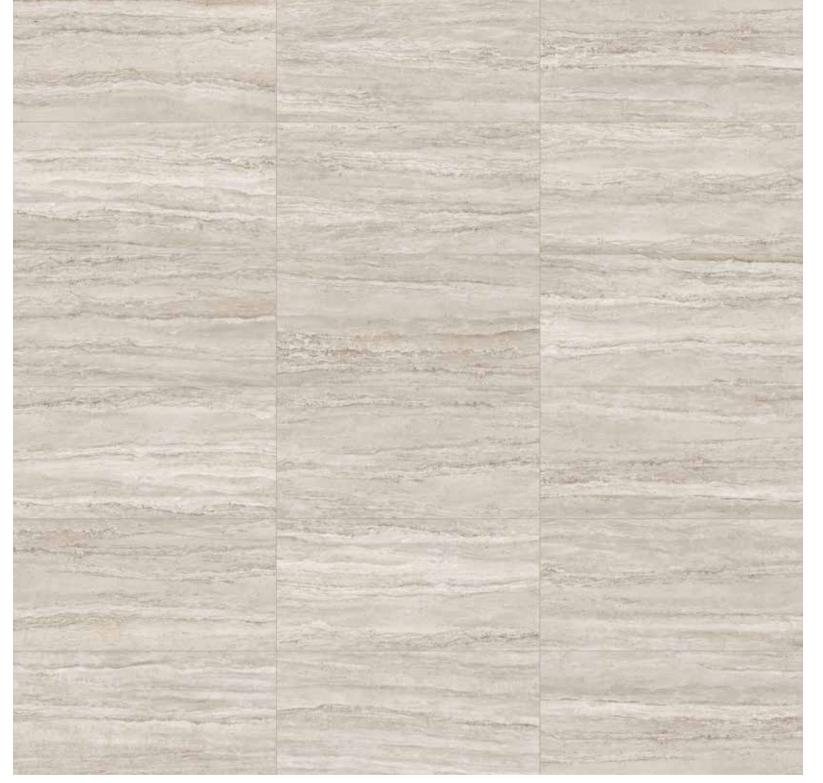

Precept, *Glazed Porcelain + Ceramic*. The timeless look of distinctive travertine.

# Distinctive elegance.

# Precept, Ivory

13 x 13 in / 33 x 33 cm Pressed Matte 4500-0553-0

12 x 24 in / 29.8 x 59.9 cm Pressed Matte 4500-0554-0

10 x 20 in / 24.8 x 49.8 cm Pressed Glossy 4500-0552-0