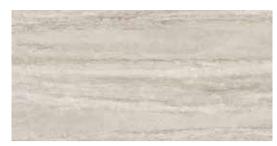

### Precept, Ice

13 x 13 in / 33 x 33 cm Pressed Matte 4500-0550-0

12 x 24 in / 29.8 x 59.9 cm Pressed Matte 4500-0551-0

10 x 20 in / 24.8 x 49.8 cm Pressed Glossy 4500-0549-0