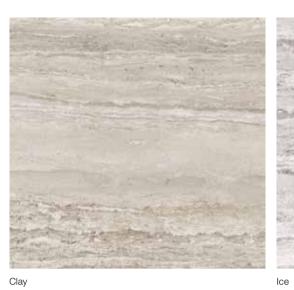

# Precept, Clay

13 x 13 in / 33 x 33 cm Pressed Matte 4500-0547-0

12 x 24 in / 29.8 x 59.9 cm Pressed Matte 4500-0548-0

10 x 20 in / 24.8 x 49.8 cm Pressed Glossy 4500-0546-0

### Precept, Ice

13 x 13 in / 33 x 33 cm Pressed Matte 4500-0550-0

12 x 24 in / 29.8 x 59.9 cm Pressed Matte 4500-0551-0

10 x 20 in / 24.8 x 49.8 cm Pressed Glossy 4500-0549-0