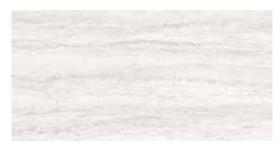

# Precept, Ivory

13 x 13 in / 33 x 33 cm Pressed Matte 4500-0553-0

12 x 24 in / 29.8 x 59.9 cm Pressed Matte 4500-0554-0

10 x 20 in / 24.8 x 49.8 cm Pressed Glossy 4500-0552-0