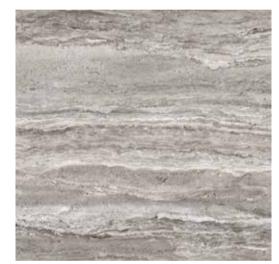

Precept, *Glazed Porcelain + Ceramic*. The timeless look of distinctive travertine.

# Precept, Ivory

13 x 13 in / 33 x 33 cm Pressed Matte 4500-0553-0

12 x 24 in / 29.8 x 59.9 cm Pressed Matte 4500-0554-0

10 x 20 in / 24.8 x 49.8 cm Pressed Glossy 4500-0552-0