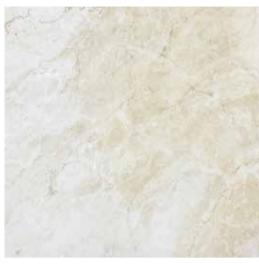

## Malena, *Ice*

13 x 13 in / 33 x 33 cm Pressed Matte 4000-0060-0

8 x 10 in / 20 x 25 cm Pressed Glossy 4000-0050-0

10 x 16 in / 25 x 40 cm Pressed Glossy 4000-0062-0

### Trims

3 x 13 in / 7.8 x 33 cm Bullnose Matte 4002-0037-0

3 x 10 in / 7.5 x 25 cm Bullnose Glossy 4002-0038-0

#### Mosaic

2 x 2 in / 5 x 5 cm Mosaic Matte 4001-0020-0

13 x 13 in / 33 x 33 cm image variations