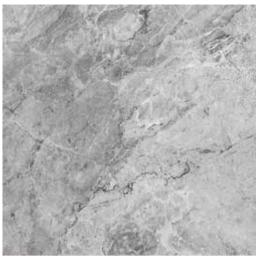

## Malena, Carbon

13 x 13 in / 33 x 33 cm Pressed Matte 4000-0057-0

8 x 10 in / 20 x 25 cm Pressed Glossy 4000-0049-0

10 x 16 in / 25 x 40 cm Pressed Glossy 4000-0059-0

### Trims

3 x 13 in / 7.8 x 33 cm Bullnose Matte 4002-0035-0

3 x 10 in / 7.5 x 25 cm Bullnose Glossy 4002-0036-0

#### Mosaic

2 x 2 in / 5 x 5 cm Mosaic Matte 4001-0019-0

13 x 13 in / 33 x 33 cm image variations