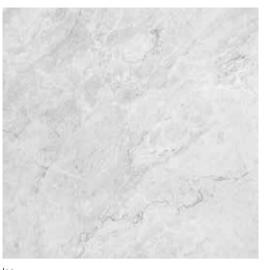

## Malena, *Ivory*

13 x 13 in / 33 x 33 cm Pressed Matte 4000-0063-0

8 x 10 in / 20 x 25 cm Pressed Glossy 4000-0051-0

10 x 16 in / 25 x 40 cm Pressed Glossy 4000-0065-0

### Trims

3 x 13 in / 7.8 x 33 cm Bullnose Matte 4002-0039-0

3 x 10 in / 7.5 x 25 cm Bullnose Glossy 4002-0040-0

#### Mosaic

2 x 2 in / 5 x 5 cm Mosaic Matte 4001-0021-0

13 x 13 in / 33 x 33 cm image variations

The Anatolia difference
Unmatched elegance and unparalleled perfection.

Anatolia reinvents shapes and design compositions through refined color pallettes, innovative graphical refinements and creative reinterpretations of traditional, cultural and trend led inspirations. Meticulous care is taken to enhance a product's formation through graphical and technical improvements at every step of the development and execution process. This leads to the most exquisite and discerning tile collections.