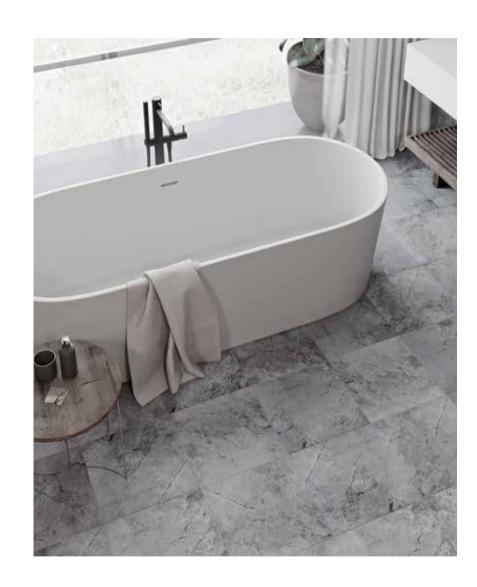

## Malena, *Ivory*

13 x 13 in / 33 x 33 cm Pressed Matte 4000-0063-0

8 x 10 in / 20 x 25 cm Pressed Glossy 4000-0051-0

10 x 16 in / 25 x 40 cm Pressed Glossy 4000-0065-0