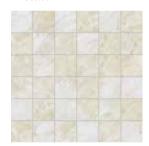

## Mosaic

2 x 2 in / 5 x 5 cm Mosaic Matte

13 x 13 in / 33 x 33 cm Malena Carbon Matte Pressed Glazed Ceramic Tile