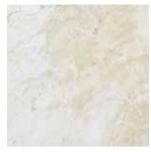

## Malena, *Ice*

13 x 13 in / 33 x 33 cm Pressed Matte 4000-0060-0

8 x 10 in / 20 x 25 cm Pressed Glossy 4000-0050-0

10 x 16 in / 25 x 40 cm Pressed Glossy 4000-0062-0