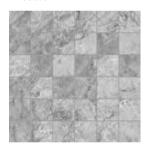

## Mosaic

2 x 2 in / 5 x 5 cm Mosaic Matte

13 x 13 in / 33 x 33 cm Malena Carbon Matte Pressed Glazed Ceramic Tile

#### Mosaic

2 x 2 in / 5 x 5 cm Mosaic Matte 4001-0020-0

13 x 13 in / 33 x 33 cm image variations

#### Mosaic

2 x 2 in / 5 x 5 cm Mosaic Matte 4001-0019-0

13 x 13 in / 33 x 33 cm image variations

#### Mosaic

2 x 2 in / 5 x 5 cm Mosaic Matte 4001-0021-0

13 x 13 in / 33 x 33 cm image variations

The Anatolia difference
Unmatched elegance and unparalleled perfection.

Anatolia reinvents shapes and design compositions through refined color pallettes, innovative graphical refinements and creative reinterpretations of traditional, cultural and trend led inspirations. Meticulous care is taken to enhance a product's formation through graphical and technical improvements at every step of the development and execution process. This leads to the most exquisite and discerning tile collections.