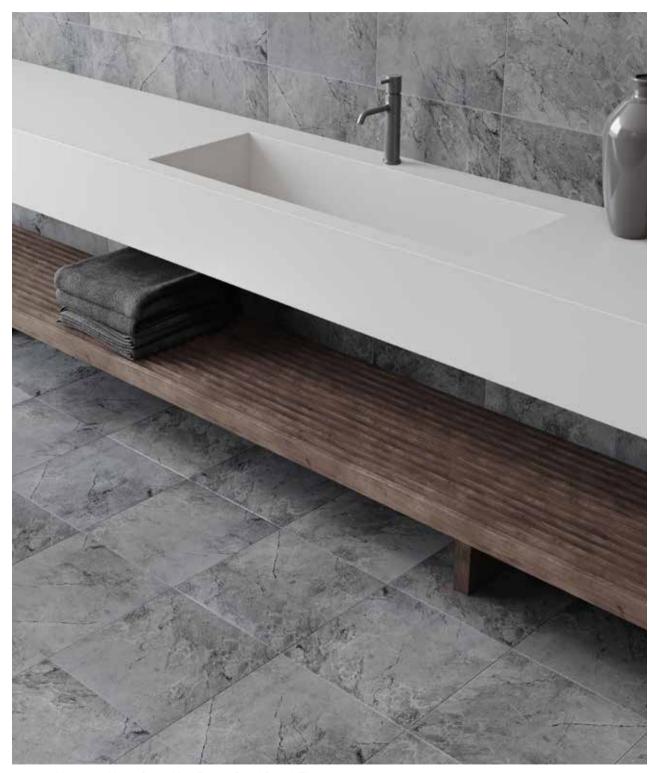

## Malena, Carbon

13 x 13 in / 33 x 33 cm Pressed Matte 4000-0057-0

8 x 10 in / 20 x 25 cm Pressed Glossy 4000-0049-0

10 x 16 in / 25 x 40 cm Pressed Glossy 4000-0059-0