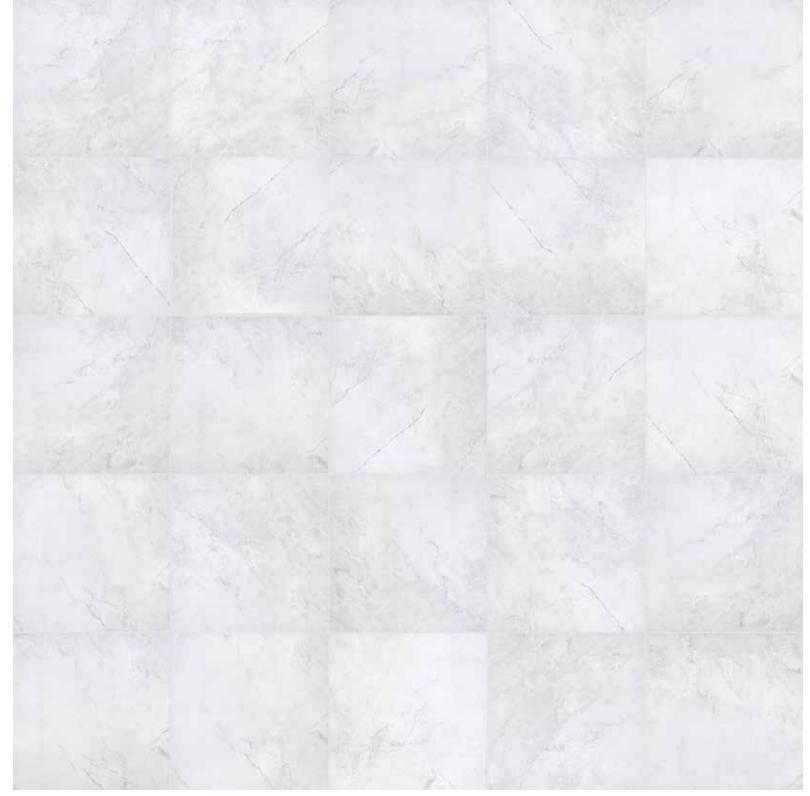

## Mosaic

2 x 2 in / 5 x 5 cm Mosaic Matte

13 x 13 in / 33 x 33 cm Malena Carbon Matte Pressed Glazed Ceramic Tile