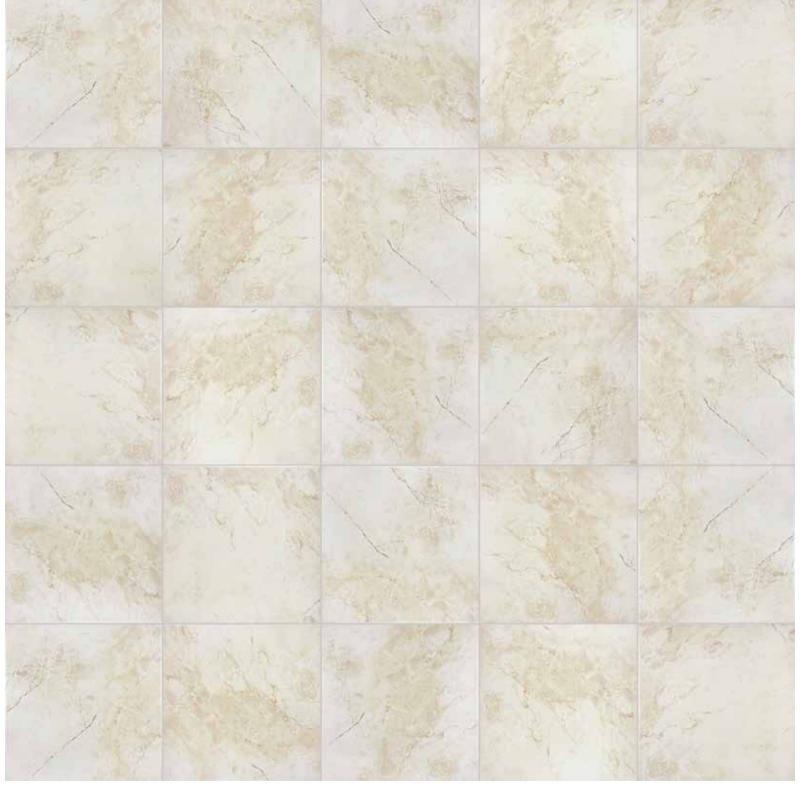

## Mosaic

2 x 2 in / 5 x 5 cm Mosaic Matte

13 x 13 in / 33 x 33 cm Malena Carbon Matte Pressed Glazed Ceramic Tile

## Malena, Carbon

13 x 13 in / 33 x 33 cm Pressed Matte 4000-0057-0

8 x 10 in / 20 x 25 cm Pressed Glossy 4000-0049-0

10 x 16 in / 25 x 40 cm Pressed Glossy 4000-0059-0