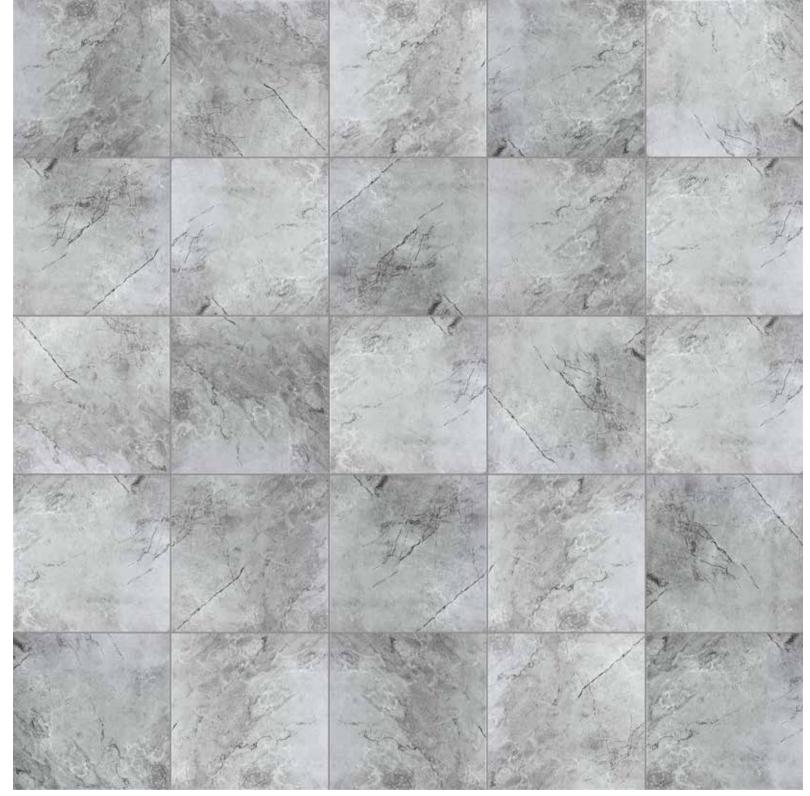

## Colors at a glance

Carbon Ivory

## Mosaic

2 x 2 in / 5 x 5 cm Mosaic Matte

13 x 13 in / 33 x 33 cm Malena Carbon Matte Pressed Glazed Ceramic Tile

## Malena, Carbon

13 x 13 in / 33 x 33 cm Pressed Matte 4000-0057-0

8 x 10 in / 20 x 25 cm Pressed Glossy 4000-0049-0

10 x 16 in / 25 x 40 cm Pressed Glossy 4000-0059-0