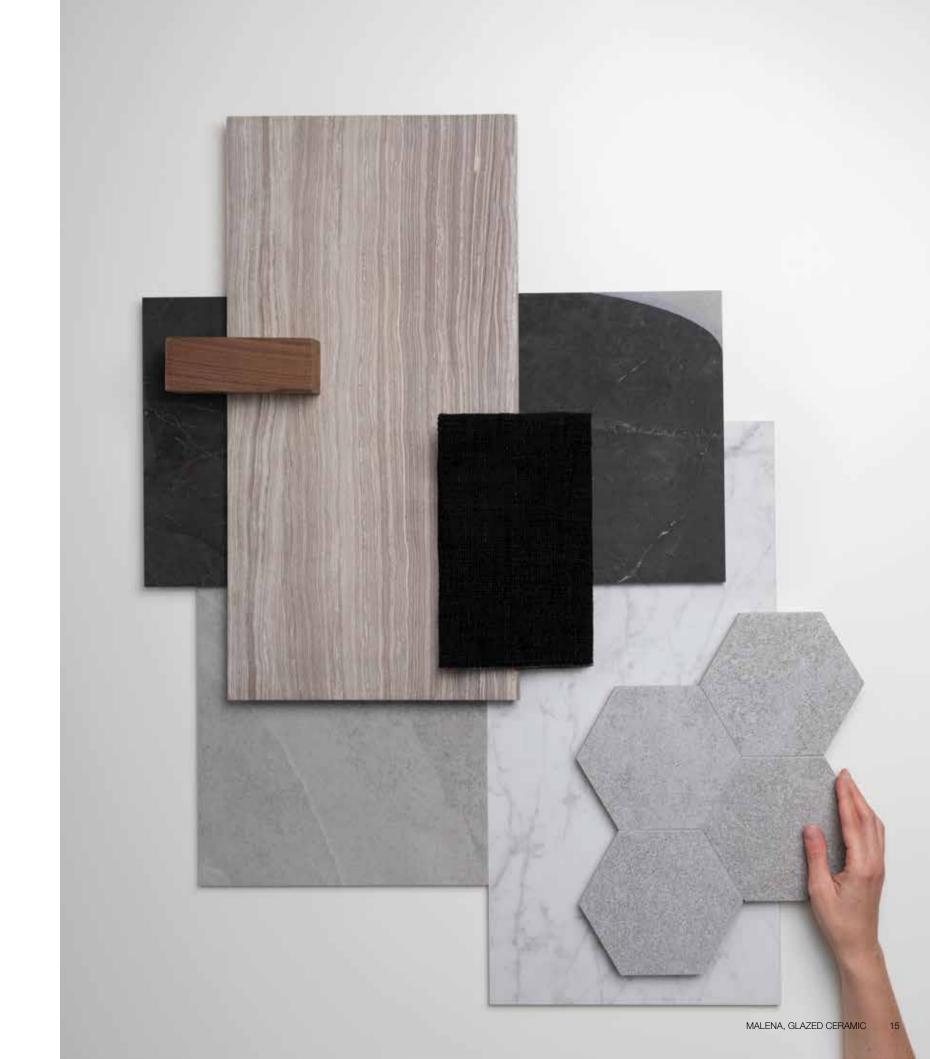

## Mosaic

2 x 2 in / 5 x 5 cm Mosaic Matte

13 x 13 in / 33 x 33 cm Malena Carbon Matte Pressed Glazed Ceramic Tile