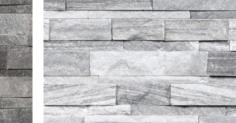

#### Colors and patterns at a glance

Beachwalk

Sierra

Carbon

Glacier

African Dune

Astro Silver

4 Natural Stone

#### Ledgerstone, Carbon

6 x 24 in / 15 x 60 cm 5004-0004-0

6 x 18 in / 15 x 45 cm Assembled Corner 5004-0006-0

6 x 24 in / 15 x 60 cm 5004-0018-0

6 x 18 in / 15 x 45 cm Assembled Corner 5004-0020-0

6 x 24 in / 15 x 60 cm Corner Panel 5004-0005-0