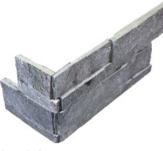

#### Ledgerstone, Nordic Crystal

6 x 24 in / 15 x 60 cm 5004-0016-0

6 x 18 in / 15 x 45 cm Assembled Corner 5004-0017-0

6 x 24 in / 15 x 60 cm Ledger Stone Beachwalk Split Face Quartzite Panel

*The Anatolia difference* Unmatched elegance and unparalleled perfection.