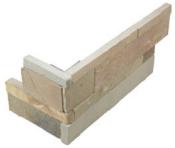

#### Ledgerstone, Carbon

6 x 24 in / 15 x 60 cm 5004-0004-0

6 x 18 in / 15 x 45 cm Assembled Corner 5004-0006-0

6 x 24 in / 15 x 60 cm 5004-0018-0

6 x 18 in / 15 x 45 cm Assembled Corner 5004-0020-0

6 x 24 in / 15 x 60 cm Corner Panel 5004-0005-0