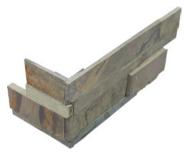

#### Ledgerstone, Carbon

6 x 24 in / 15 x 60 cm 5004-0004-0

6 x 18 in / 15 x 45 cm Assembled Corner 5004-0006-0

6 x 24 in / 15 x 60 cm 5004-0018-0

6 x 18 in / 15 x 45 cm Assembled Corner 5004-0020-0

6 x 24 in / 15 x 60 cm Corner Panel 5004-0005-0