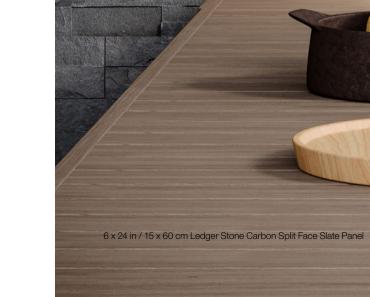

#### Ledgerstone, Carbon

6 x 24 in / 15 x 60 cm 5004-0004-0

6 x 18 in / 15 x 45 cm Assembled Corner 5004-0006-0

6 x 24 in / 15 x 60 cm 5004-0018-0

6 x 18 in / 15 x 45 cm Assembled Corner 5004-0020-0

6 x 24 in / 15 x 60 cm Corner Panel 5004-0005-0

#### Ledgerstone, Nordic Crystal

6 x 24 in / 15 x 60 cm 5004-0016-0

6 x 18 in / 15 x 45 cm Assembled Corner 5004-0017-0

6 x 24 in / 15 x 60 cm Ledger Stone Beachwalk Split Face Quartzite Panel

*The Anatolia difference* Unmatched elegance and unparalleled perfection.