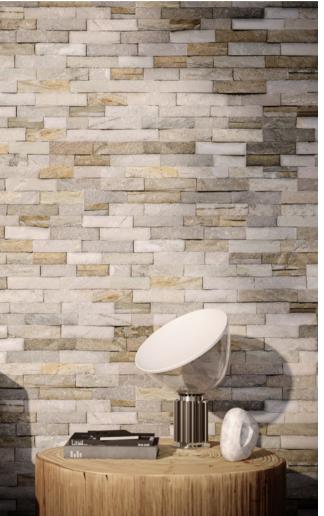

Ledgerstone.

Natural slate, quartzite and marble ledger stones bring depth and texture to any design pallette.

#### Ledgerstone, Beachwalk