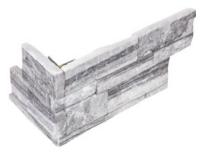

#### Ledgerstone, Carbon

6 x 24 in / 15 x 60 cm 5004-0004-0

6 x 18 in / 15 x 45 cm Assembled Corner 5004-0006-0

6 x 24 in / 15 x 60 cm 5004-0018-0

6 x 18 in / 15 x 45 cm Assembled Corner 5004-0020-0

6 x 24 in / 15 x 60 cm Corner Panel 5004-0005-0

6 x 24 in / 15 x 60 cm 5004-0008-0

6 x 18 in / 15 x 45 cm Assembled Corner 5004-0010-0