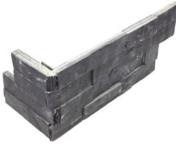

#### Ledgerstone, Carbon

6 x 24 in / 15 x 60 cm 5004-0004-0

6 x 18 in / 15 x 45 cm Assembled Corner 5004-0006-0

6 x 24 in / 15 x 60 cm 5004-0018-0

6 x 18 in / 15 x 45 cm Assembled Corner 5004-0020-0

6 x 24 in / 15 x 60 cm Corner Panel 5004-0005-0