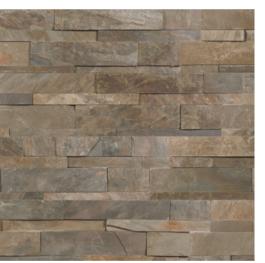

#### Ledgerstone, Astro Silver

6 x 24 in / 15 x 60 cm 5004-0000-0

6 x 18 in / 15 x 45 cm Assembled Corner 5004-0001-0

Ledgerstone, Indian Coast

6 x 24 in / 15 x 60 cm 5004-0014-0

6 x 18 in / 15 x 45 cm Assembled Corner 5004-0015-0

6 x 24 in / 15 x 60 cm 5004-0002-0

6 x 18 in / 15 x 45 cm Assembled Corner 5004-0003-0