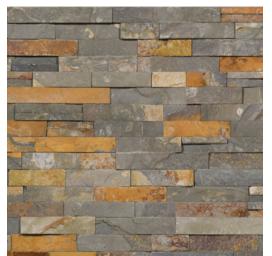

#### Colors and patterns at a glance

Beachwalk

Sierra

Carbon

Glacier

African Dune

Astro Silver

4 Natural Stone

#### Ledgerstone, Astro Silver

6 x 24 in / 15 x 60 cm 5004-0000-0

6 x 18 in / 15 x 45 cm Assembled Corner 5004-0001-0

Ledgerstone, Indian Coast

6 x 24 in / 15 x 60 cm 5004-0014-0

6 x 18 in / 15 x 45 cm Assembled Corner 5004-0015-0