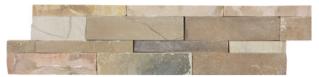

#### Ledgerstone, Carbon

6 x 24 in / 15 x 60 cm 5004-0004-0

6 x 18 in / 15 x 45 cm Assembled Corner 5004-0006-0

6 x 24 in / 15 x 60 cm 5004-0018-0

6 x 18 in / 15 x 45 cm Assembled Corner 5004-0020-0

6 x 24 in / 15 x 60 cm Corner Panel 5004-0005-0