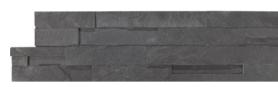

#### Ledgerstone, Carbon

6 x 24 in / 15 x 60 cm 5004-0004-0

6 x 18 in / 15 x 45 cm Assembled Corner 5004-0006-0

6 x 24 in / 15 x 60 cm 5004-0018-0

6 x 18 in / 15 x 45 cm Assembled Corner 5004-0020-0

6 x 24 in / 15 x 60 cm Corner Panel 5004-0005-0