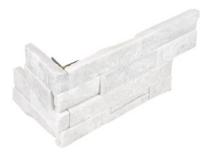

#### Ledgerstone, Nordic Crystal

6 x 24 in / 15 x 60 cm 5004-0016-0

6 x 18 in / 15 x 45 cm Assembled Corner 5004-0017-0

6 x 24 in / 15 x 60 cm Ledger Stone Beachwalk Split Face Quartzite Panel

*The Anatolia difference* Unmatched elegance and unparalleled perfection.