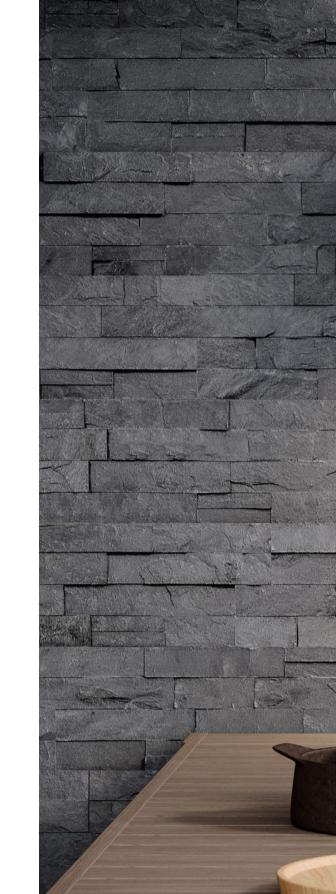

#### Ledgerstone, Carbon

6 x 24 in / 15 x 60 cm 5004-0004-0

6 x 18 in / 15 x 45 cm Assembled Corner 5004-0006-0

6 x 24 in / 15 x 60 cm 5004-0018-0

6 x 18 in / 15 x 45 cm Assembled Corner 5004-0020-0

6 x 24 in / 15 x 60 cm Corner Panel 5004-0005-0