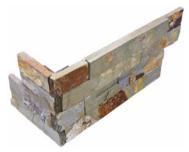

#### Ledgerstone, Beachwalk

#### Ledgerstone, Carbon

6 x 24 in / 15 x 60 cm 5004-0004-0

6 x 18 in / 15 x 45 cm Assembled Corner 5004-0006-0

6 x 24 in / 15 x 60 cm 5004-0018-0

6 x 18 in / 15 x 45 cm Assembled Corner 5004-0020-0

6 x 24 in / 15 x 60 cm Corner Panel 5004-0005-0