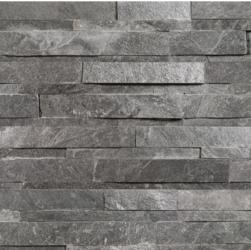

#### Ledgerstone, Carbon

6 x 24 in / 15 x 60 cm 5004-0004-0

6 x 18 in / 15 x 45 cm Assembled Corner 5004-0006-0

6 x 24 in / 15 x 60 cm 5004-0018-0

6 x 18 in / 15 x 45 cm Assembled Corner 5004-0020-0

6 x 24 in / 15 x 60 cm Corner Panel 5004-0005-0

6 x 24 in / 15 x 60 cm 5004-0008-0

6 x 18 in / 15 x 45 cm Assembled Corner 5004-0010-0