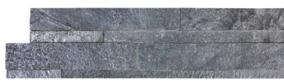

#### Ledgerstone, Astro Silver

6 x 24 in / 15 x 60 cm 5004-0000-0

6 x 18 in / 15 x 45 cm Assembled Corner 5004-0001-0

Ledgerstone, Indian Coast

6 x 24 in / 15 x 60 cm 5004-0014-0

6 x 18 in / 15 x 45 cm Assembled Corner 5004-0015-0