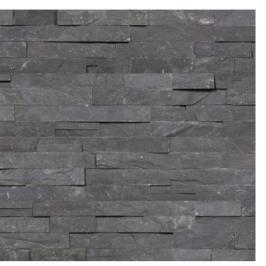

#### Colors and patterns at a glance

Beachwalk

Sierra

Carbon

Glacier

African Dune

Astro Silver

4 Natural Stone

#### Ledgerstone, Carbon

6 x 24 in / 15 x 60 cm 5004-0004-0

6 x 18 in / 15 x 45 cm Assembled Corner 5004-0006-0

6 x 24 in / 15 x 60 cm 5004-0018-0

6 x 18 in / 15 x 45 cm Assembled Corner 5004-0020-0

6 x 24 in / 15 x 60 cm Corner Panel 5004-0005-0