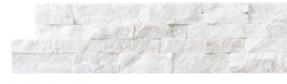

#### Ledgerstone, Astro Silver

6 x 24 in / 15 x 60 cm 5004-0000-0

6 x 18 in / 15 x 45 cm Assembled Corner 5004-0001-0

Ledgerstone, Indian Coast

6 x 24 in / 15 x 60 cm 5004-0014-0

6 x 18 in / 15 x 45 cm Assembled Corner 5004-0015-0