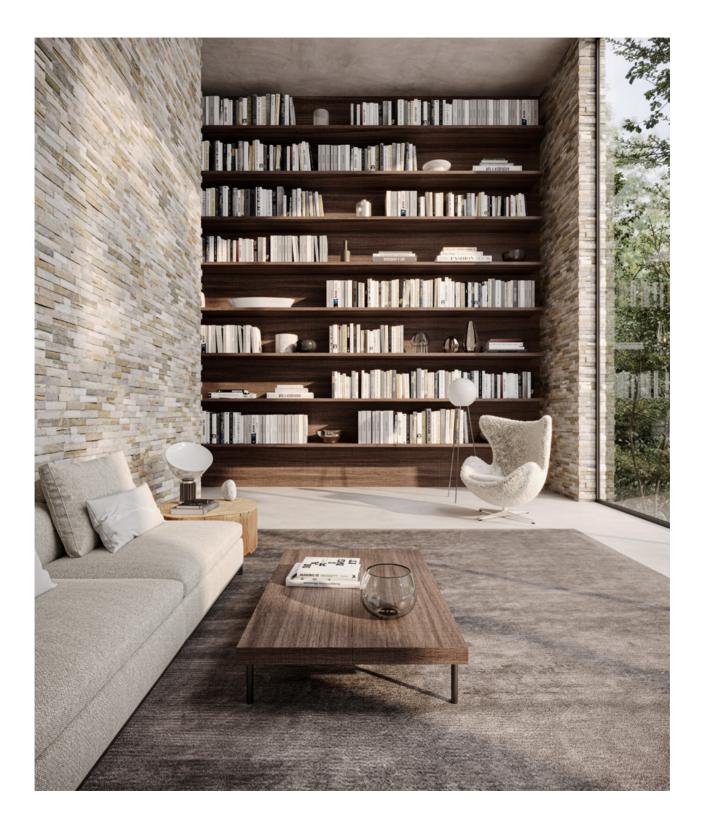

Ledgerstone.

Natural slate, quartzite and marble ledger stones bring depth and texture to any design pallette.

# Depth and variability evoke interest and personality.

The World of Anatolia

Passionate, dedicated and driven to bring together truly exceptional products that embody modernity, innovation and refinement. Anatolia provides its partnering customers across the world access to an extensive inventory as well as superior service, establishing itself among the largest tile and stone brands in the world.

#### Ledgerstone, Beachwalk