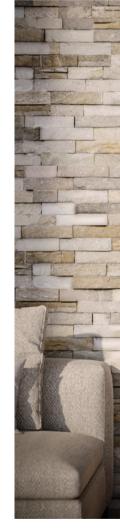

#### Ledgerstone, Nordic Crystal

6 x 24 in / 15 x 60 cm 5004-0016-0

6 x 18 in / 15 x 45 cm Assembled Corner 5004-0017-0

6 x 24 in / 15 x 60 cm Ledger Stone Beachwalk Split Face Quartzite Panel

*The Anatolia difference* Unmatched elegance and unparalleled perfection.