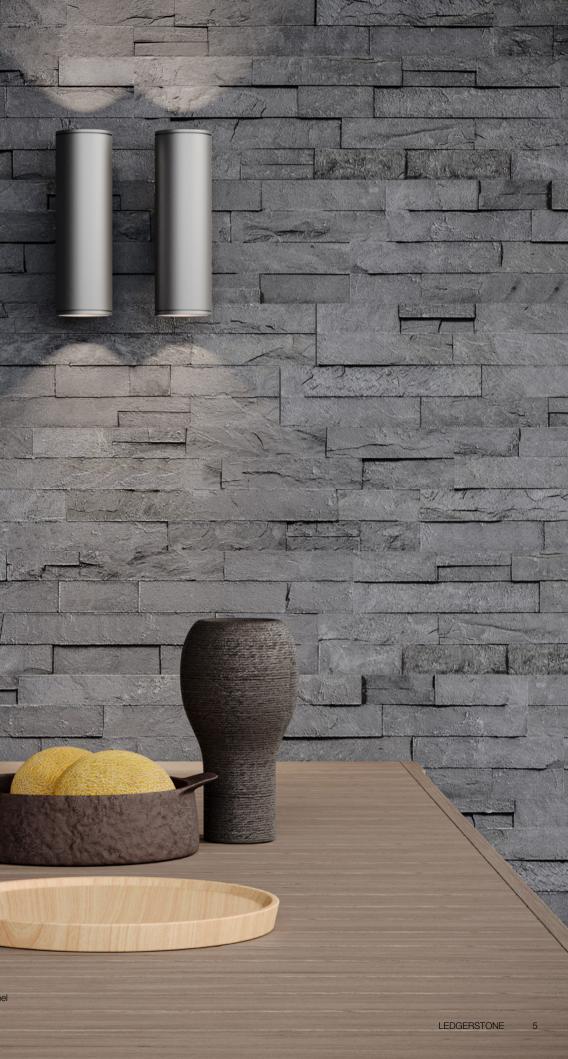

#### Ledgerstone, Carbon

6 x 24 in / 15 x 60 cm 5004-0004-0

6 x 18 in / 15 x 45 cm Assembled Corner 5004-0006-0

6 x 24 in / 15 x 60 cm 5004-0018-0

6 x 18 in / 15 x 45 cm Assembled Corner 5004-0020-0

6 x 24 in / 15 x 60 cm Corner Panel 5004-0005-0