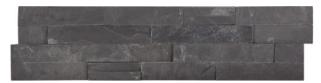

#### Ledgerstone, Carbon

6 x 24 in / 15 x 60 cm 5004-0004-0

6 x 18 in / 15 x 45 cm Assembled Corner 5004-0006-0

6 x 24 in / 15 x 60 cm 5004-0018-0

6 x 18 in / 15 x 45 cm Assembled Corner 5004-0020-0

6 x 24 in / 15 x 60 cm Corner Panel 5004-0005-0