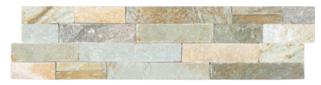

#### Ledgerstone, Beachwalk

#### Ledgerstone, Carbon

6 x 24 in / 15 x 60 cm 5004-0004-0

6 x 18 in / 15 x 45 cm Assembled Corner 5004-0006-0

6 x 24 in / 15 x 60 cm 5004-0018-0

6 x 18 in / 15 x 45 cm Assembled Corner 5004-0020-0

6 x 24 in / 15 x 60 cm Corner Panel 5004-0005-0