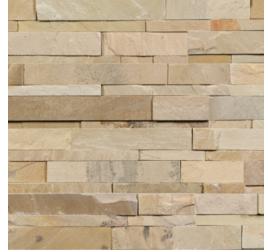

Ledgerstone.

Natural slate, quartzite and marble ledger stones bring depth and texture to any design pallette.



### anatolia

Published: September, 2021

Ledgerstone.

# Depth and variability evoke interest and personality.

The World of Anatolia

Passionate, dedicated and driven to bring together truly exceptional products that embody modernity, innovation and refinement. Anatolia provides its partnering customers across the world access to an extensive inventory as well as superior service, establishing itself among the largest tile and stone brands in the world.

anatolia

#### Colors and patterns at a glance







Beachwalk

Sierra

Carbon







Glacier

African Dune





Astro Silver

4 Natural Stone











#### Ledgerstone, Beachwalk

#### Ledgerstone, Carbon



6 x 24 in / 15 x 60 cm 5004-0004-0



6 x 18 in / 15 x 45 cm Assembled Corner 5004-0006-0





6 x 24 in / 15 x 60 cm 5004-0018-0



6 x 18 in / 15 x 45 cm Assembled Corner 5004-0020-0



6 x 24 in / 15 x 60 cm Corner Panel 5004-0005-0



6 x 24 in / 15 x 60 cm 5004-0008-0



6 x 18 in / 15 x 45 cm Assembled Corner 5004-0010-0

#### Ledgerstone, Glacier



6 x 24 in / 15 x 60 cm Corner Panel 5004-0019-0



6 x 24 in / 15 x 60 cm 5004-0011-0



6 x 18 in / 15 x 45 cm Assembled Corner 5004-0013-0



6 x 24 in / 15 x 60 cm Corner Panel 5004-0009-0





6 x 24 in / 15 x 60 cm Corner Panel 5004-0012-0

#### Ledgerstone, African Dune

#### Ledgerstone, Astro Silver