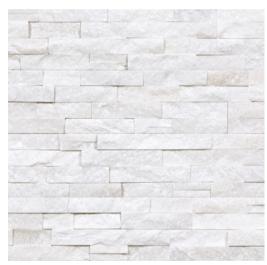

Ledgerstone.

Natural slate, quartzite and marble ledger stones bring depth and texture to any design pallette.



### anatolia

Published: September, 2021

Ledgerstone.

# Depth and variability evoke interest and personality.

The World of Anatolia

Passionate, dedicated and driven to bring together truly exceptional products that embody modernity, innovation and refinement. Anatolia provides its partnering customers across the world access to an extensive inventory as well as superior service, establishing itself among the largest tile and stone brands in the world.

anatolia

#### Colors and patterns at a glance







Beachwalk

Sierra

Carbon







Glacier

African Dune





Astro Silver

4 Natural Stone











#### Ledgerstone, Beachwalk

#### Ledgerstone, Carbon



6 x 24 in / 15 x 60 cm 5004-0004-0



6 x 18 in / 15 x 45 cm Assembled Corner 5004-0006-0





6 x 24 in / 15 x 60 cm 5004-0018-0



6 x 18 in / 15 x 45 cm Assembled Corner 5004-0020-0



6 x 24 in / 15 x 60 cm Corner Panel 5004-0005-0



6 x 24 in / 15 x 60 cm 5004-0008-0



6 x 18 in / 15 x 45 cm Assembled Corner 5004-0010-0

#### Ledgerstone, Glacier



6 x 24 in / 15 x 60 cm Corner Panel 5004-0019-0



6 x 24 in / 15 x 60 cm 5004-0011-0



6 x 18 in / 15 x 45 cm Assembled Corner 5004-0013-0



6 x 24 in / 15 x 60 cm Corner Panel 5004-0009-0





6 x 24 in / 15 x 60 cm Corner Panel 5004-0012-0

#### Ledgerstone, African Dune

#### Ledgerstone, Astro Silver