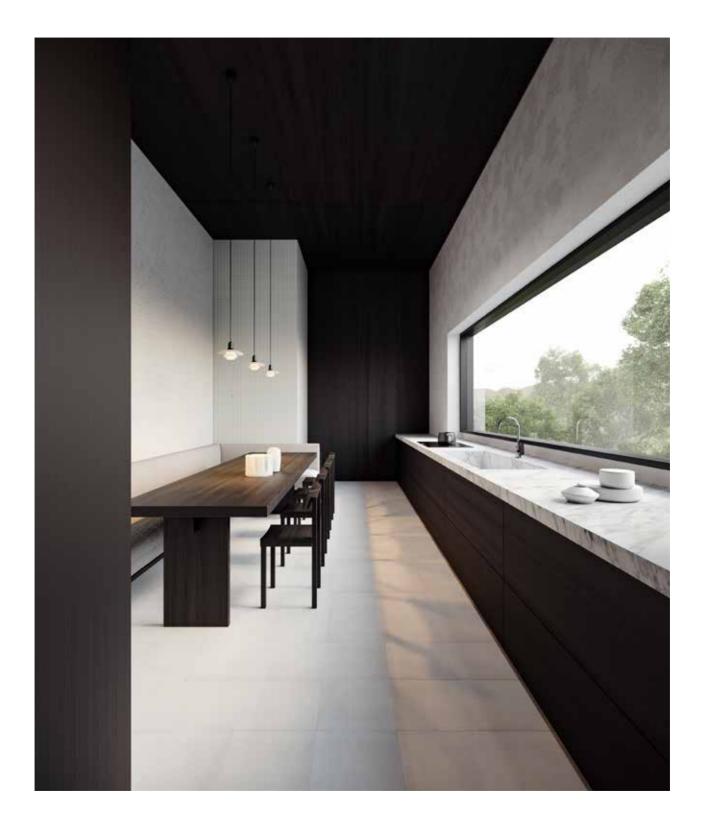

### Keaton, *Glazed Ceramic*.

Contemporary tiles in elegant and dramatic shades

Published: September, 2021

Keaton, Glazed Ceramic.

13 x 13 in / 33 x 33 cm Keaton Ice Matte Pressed Glazed Ceramic Tile

### Keaton, *Ice*

13 x 13 in / 33 x 33 cm Pressed Matte 4000-0038-0

10 x 16 in / 25 x 40 cm Pressed Matte 4000-0035-0

Trims

3 x 13 in / 7.8 x 33 cm Bullnose Matte 4002-0025-0

Mosaic

2 x 2 in / 5 x 5 cm Mosaic Matte 4001-0013-0