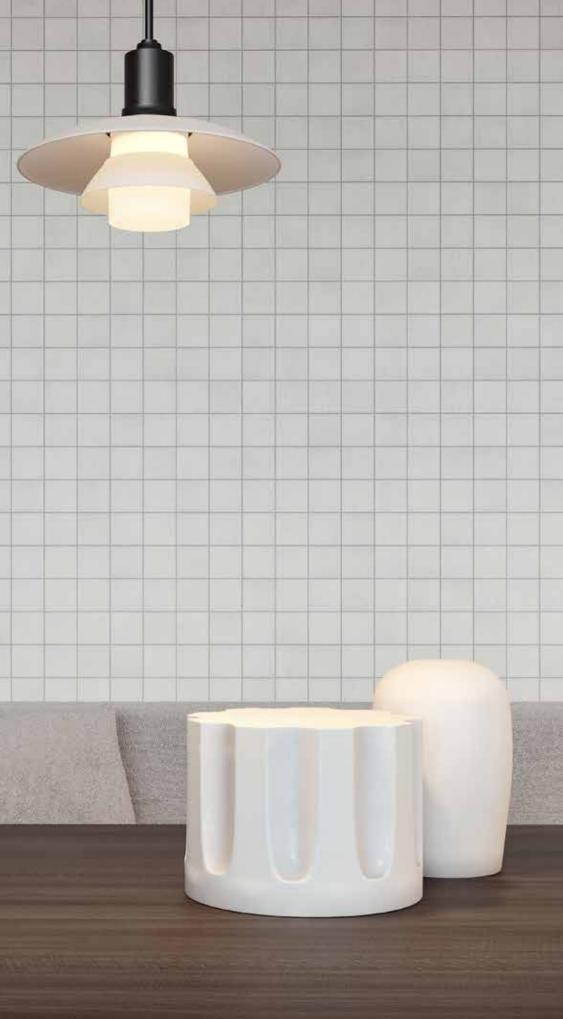

### Keaton, *Ice*

13 x 13 in / 33 x 33 cm Pressed Matte 4000-0038-0

10 x 16 in / 25 x 40 cm Pressed Matte 4000-0035-0

Trims

3 x 13 in / 7.8 x 33 cm Bullnose Matte 4002-0025-0

Mosaic

2 x 2 in / 5 x 5 cm Mosaic Matte 4001-0013-0

#### Mosaic

2 x 2 in / 5 x 5 cm Mosaic Matte 4001-0012-0

2 x 2 in / 5 x 5 cm Keaton Ice Matte Glazed Ceramic Mosaic

*The Anatolia difference* Unmatched elegance and unparalleled perfection.

Anatolia reinvents shapes and design compositions through refined color pallettes, innovative graphical refinements and creative reinterpretations of traditional, cultural and trend led inspirations. Meticulous care is taken to enhance a product's formation through graphical and technical improvements at every step of the development and execution process. This leads to the most exquisite and discerning tile collections.