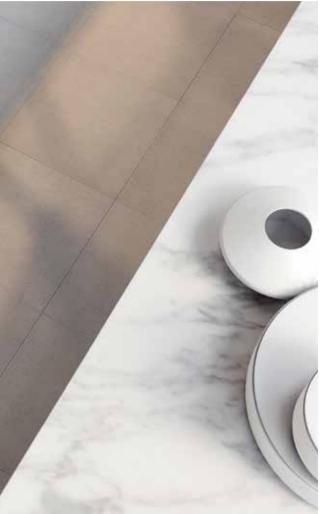

### Keaton, Carbon

13 x 13 in / 33 x 33 cm Pressed Matte 4000-0037-0

10 x 16 in / 25 x 40 cm Pressed Matte 4000-0034-0

8 x 10 in / 20 x 25 cm Pressed Matte 4000-0031-0