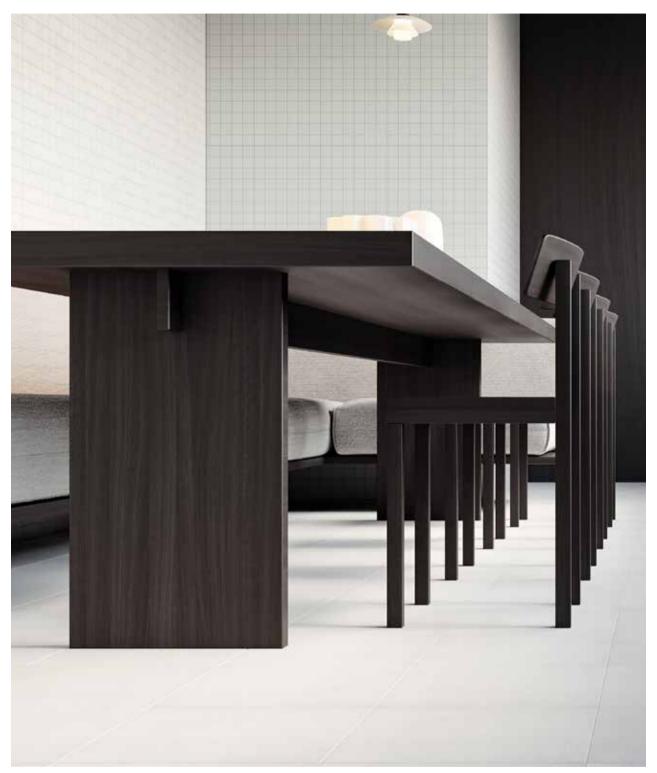

### Keaton, *Ice*

13 x 13 in / 33 x 33 cm Pressed Matte 4000-0038-0

10 x 16 in / 25 x 40 cm Pressed Matte 4000-0035-0

Trims

3 x 13 in / 7.8 x 33 cm Bullnose Matte 4002-0025-0

Mosaic

2 x 2 in / 5 x 5 cm Mosaic Matte 4001-0013-0

*Technical Performance* Avant-garde design and attention to detail.

The goal of Anatolia's design department was to create the utmost elegant and sophisticated product, a perfect blend of functionality and style. New technical aspects, innovative shapes, and a new color palette were designed to represent the vibrant and lively nature of metropolitan city life, inspired by its culture and history.