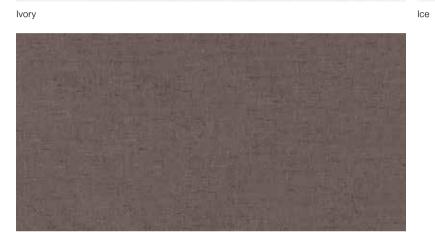

### Keaton, *Ivory*

13 x 13 in / 33 x 33 cm Pressed Matte 4000-0039-0

10 x 16 in / 25 x 40 cm Pressed Matte 4000-0036-0

8 x 10 in / 20 x 25 cm Pressed Matte 4000-0033-0