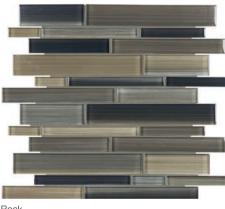

## Random Strip Mosaics

Ice 3001-0097-0

Carbon 3001-0094-0

Oxide 3001-0098-0

Sand 3001-0101-0

Rock 3001-0100-0

Erosion 3001-0096-0

Clay 3001-0095-0