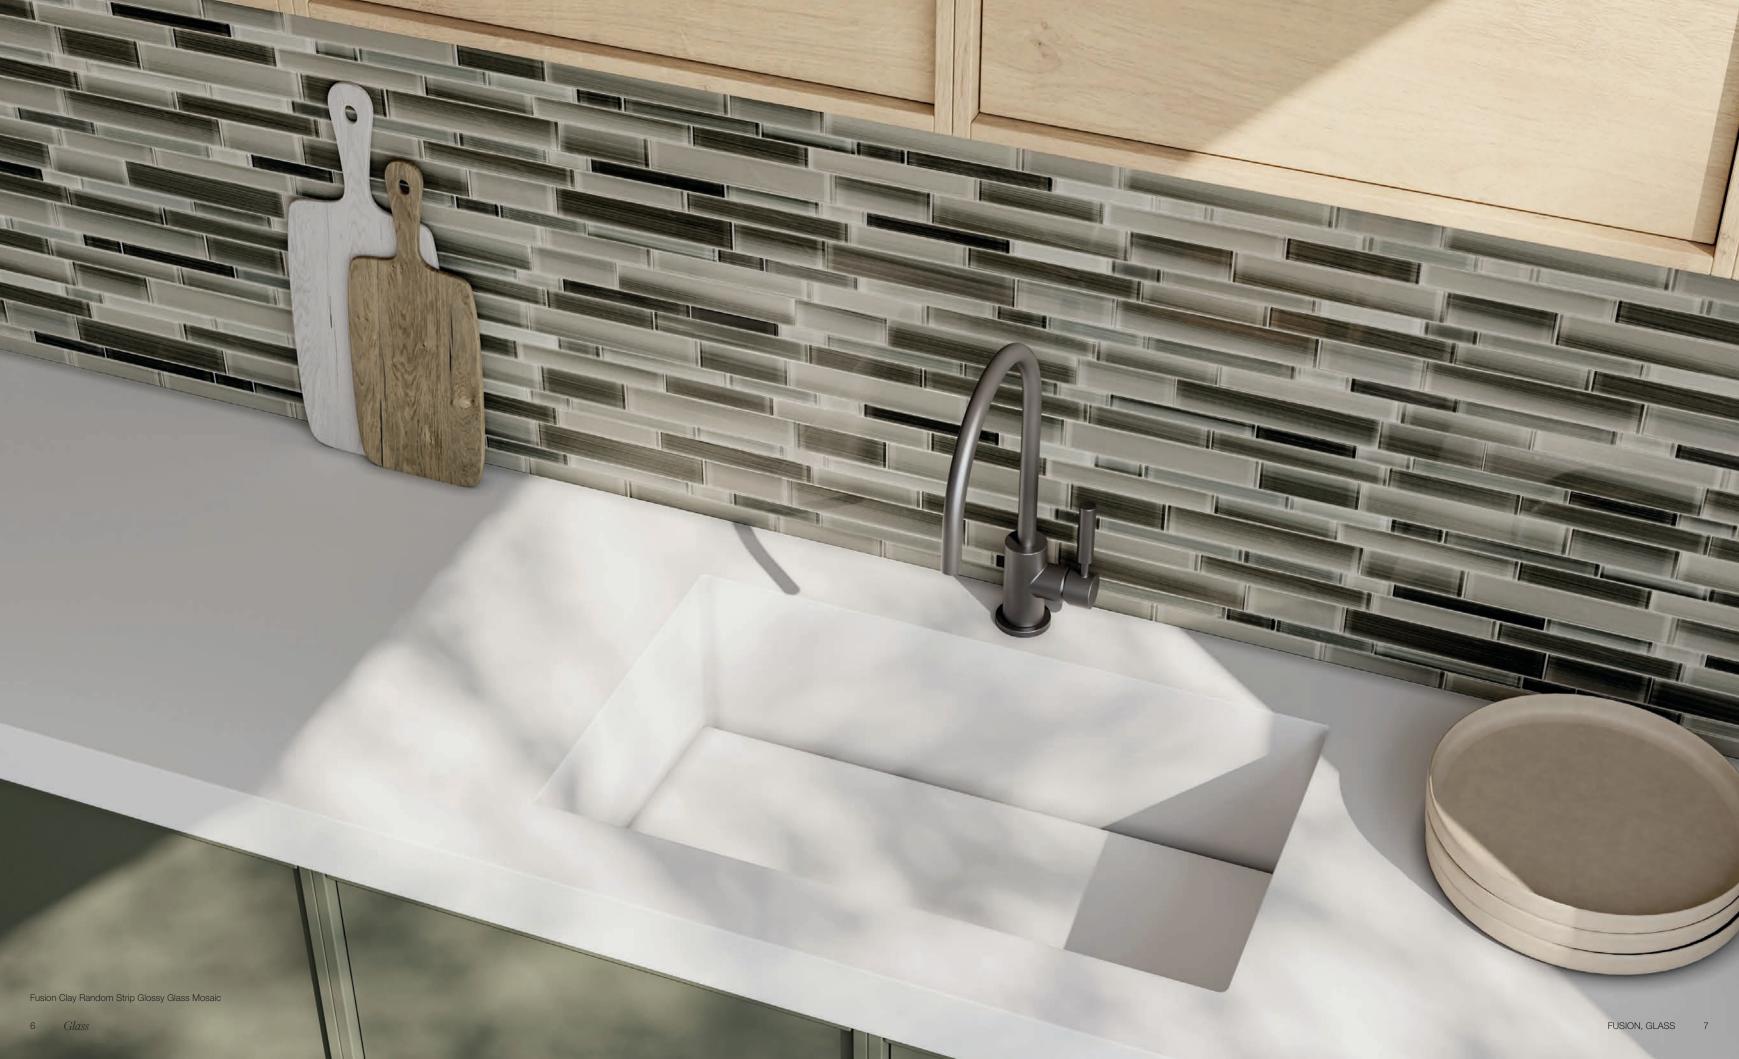

Fusion, Glass.

A vibrant and linear collection of contemporary shapes and nuances.

Fusion, Glass.

## Random Strip Mosaics

Ice 3001-0097-0

Carbon 3001-0094-0

Oxide 3001-0098-0

Sand 3001-0101-0

Rock 3001-0100-0

Erosion 3001-0096-0

Clay 3001-0095-0

Plantation 3001-0099-0

Anatolia reinvents shapes and design compositions through refined color pallettes, innovative graphical refinements and creative reinterpretations of traditional, cultural and trend led inspirations. Meticulous care is taken to enhance a product's formation through graphical and technical improvements at every step of the development and execution process. This leads to the most exquisite and discerning tile collections.