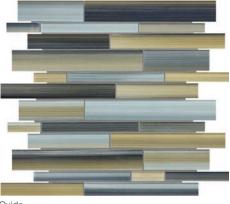

## Random Strip Mosaics

Ice 3001-0097-0

Carbon 3001-0094-0

Oxide 3001-0098-0

Sand 3001-0101-0

Rock 3001-0100-0

Erosion 3001-0096-0

Clay 3001-0095-0