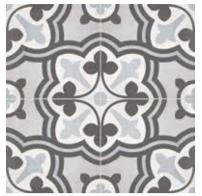

## Form, Sand Deco

8 x 8 in / 20 x 20 cm Clover Pressed Matte 4500-0758-0

8 x 8 in / 20 x 20 cm Compass Pressed Matte 4500-0761-0

8 x 8 in / 20 x 20 cm Baroque Pressed Matte 4500-0759-0

8 x 8 in / 20 x 20 cm Zenith Pressed Matte 4500-0762-0

## Form, Ice Deco

8 x 8 in / 20 x 20 cm Clover Pressed Matte 4500-0751-0

8 x 8 in / 20 x 20 cm Compass Pressed Matte 4500-0754-0

8 x 8 in / 20 x 20 cm Baroque Pressed Matte 4500-0752-0

8 x 8 in / 20 x 20 cm Zenith Pressed Matte 4500-0755-0

## Form, Tide Deco

8 x 8 in / 20 x 20 cm Clover Pressed Matte 4500-0765-0

8 x 8 in / 20 x 20 cm Compass Pressed Matte 4500-0768-0

8 x 8 in / 20 x 20 cm Baroque Pressed Matte 4500-0766-0

8 x 8 in / 20 x 20 cm Zenith Pressed Matte 4500-0769-0