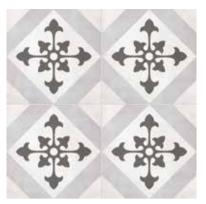

8 x 8 in / 20 x 20 cm Sand Deco Clover Pressed Matte

8 x 8 in / 20 x 20 cm

Sand Deco Compass

Pressed

Matte

8 x 8 in / 20 x 20 cm Sand Deco Baroque Pressed

8 x 8 in / 20 x 20 cm Sand Deco Zenith Pressed Matte

## Form, Sand Deco

8 x 8 in / 20 x 20 cm Clover Pressed Matte 4500-0758-0

8 x 8 in / 20 x 20 cm Compass Pressed Matte 4500-0761-0

8 x 8 in / 20 x 20 cm Baroque Pressed Matte 4500-0759-0

8 x 8 in / 20 x 20 cm Zenith Pressed Matte 4500-0762-0