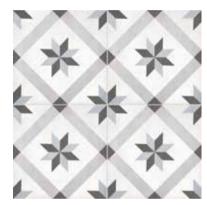

8 x 8 in / 20 x 20 cm Northstar Pressed Matte 4500-0760-0

8 x 8 in / 20 x 20 cm Diamond Pressed Matte 4500-0763-0

8 x 8 in / 20 x 20 cm Northstar Pressed Matte 4500-0753-0

8 x 8 in / 20 x 20 cm Diamond Pressed Matte 4500-0756-0

8 x 8 in / 20 x 20 cm Northstar Pressed Matte 4500-0767-0

8 x 8 in / 20 x 20 cm Diamond Pressed Matte 4500-0770-0