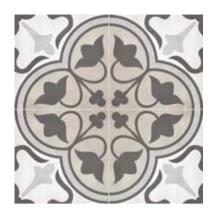

## Decorative tiles at a glance

Variegated graphics and floral decorations inspired by prototypical encaustic tiles, but designed with contemporary colors and character. Over 20 different patterns are in the range of antique hand decorated motifs offered in 4 color variations, available by pattern individually or as a combination. Pressed edges enhance the artisanal look and feel.

8 x 8 in / 20 x 20 cm Sand Deco Clover Pressed Matte

8 x 8 in / 20 x 20 cm

Sand Deco Compass

Pressed

Matte

8 x 8 in / 20 x 20 cm Sand Deco Baroque Pressed

8 x 8 in / 20 x 20 cm Sand Deco Zenith Pressed Matte