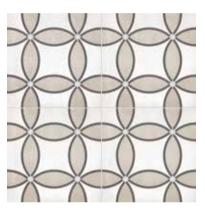

## Decorative tiles at a glance

Variegated graphics and floral decorations inspired by prototypical encaustic tiles, but designed with contemporary colors and character. Over 20 different patterns are in the range of antique hand decorated motifs offered in 4 color variations, available by pattern individually or as a combination. Pressed edges enhance the artisanal look and feel.

8 x 8 in / 20 x 20 cm Sand Deco Clover Pressed Matte

8 x 8 in / 20 x 20 cm

Sand Deco Compass

Pressed

Matte

8 x 8 in / 20 x 20 cm Sand Deco Baroque Pressed

8 x 8 in / 20 x 20 cm Sand Deco Zenith Pressed Matte