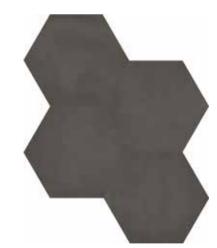

Pressed

Matte

8 x 8 in / 20 x 20 cm Graphite Pressed Matte

7 in / 17.5 cm Hexagon

Pressed

7 in / 17.5 cm Hexagon Ivory Pressed

7 in / 17.5 cm Hexagon Tide Pressed Matte

7 in / 17.5 cm Hexagon Graphite Pressed Matte

# Form, Graphite

8 x 8 in / 20 x 20 cm Pressed Matte 4500-0739-0

7 in / 17.5 cm Hexagon Pressed Matte 4500-0744-0

7 in / 17.5 cm Hexagon Frame Pressed Matte 4500-0749-0