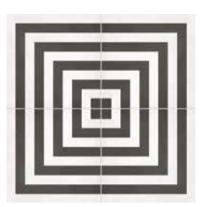

8 x 8 in / 20 x 20 cm

Tide Deco Diamond

Pressed

Matte

8 x 8 in / 20 x 20 cm Monochrome Deco Lotus Pressed

8 x 8 in / 20 x 20 cm Monochrome Deco Stellar Pressed

8 x 8 in / 20 x 20 cm Monochrome Deco Geo Pressed

## Form, Monochrome Deco

8 x 8 in / 20 x 20 cm Lotus Pressed Matte 4500-0772-0

8 x 8 in / 20 x 20 cm Stellar Pressed Matte 4500-0773-0

8 x 8 in / 20 x 20 cm Geo Pressed Matte 4500-0774-0