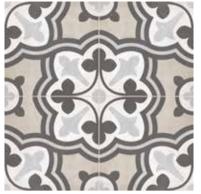

## Decorative tiles at a glance

Variegated graphics and floral decorations inspired by prototypical encaustic tiles, but designed with contemporary colors and character. Over 20 different patterns are in the range of antique hand decorated motifs offered in 4 color variations, available by pattern individually or as a combination. Pressed edges enhance the artisanal look and feel.

8 x 8 in / 20 x 20 cm Sand Deco Clover Pressed Matte

8 x 8 in / 20 x 20 cm

Sand Deco Compass

Pressed

Matte

8 x 8 in / 20 x 20 cm Sand Deco Baroque Pressed

8 x 8 in / 20 x 20 cm Sand Deco Zenith Pressed Matte