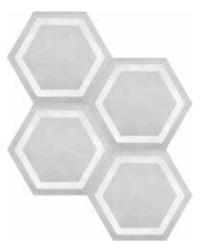

7 in / 17.5 cm Hexagon Frame Sand Pressed

7 in / 17.5 cm Hexagon Frame Pressed

7 in / 17.5 cm Hexagon Frame lvorv Pressed

7 in / 17.5 cm Hexagon Frame Tide Pressed

7 in / 17.5 cm Hexagon Frame Graphite Pressed Matte

## Decorative tiles at a glance

Variegated graphics and floral decorations inspired by prototypical encaustic tiles, but designed with contemporary colors and character. Over 20 different patterns are in the range of antique hand decorated motifs offered in 4 color variations, available by pattern individually or as a combination. Pressed edges enhance the artisanal look and feel.