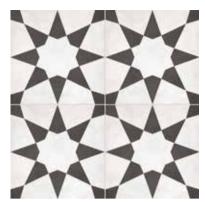

8 x 8 in / 20 x 20 cm Sand Deco Northstar Pressed Matte

8 x 8 in / 20 x 20 cm Sand Deco Diamond Pressed Matte

8 x 8 in / 20 x 20 cm Ice Deco Clover Pressed Matte

8 x 8 in / 20 x 20 cm 8 x 8 in / 20 x 20 cm Ice Deco Compass Ice Deco Zenith Pressed Pressed Matte Matte

## Form, Monochrome Deco

8 x 8 in / 20 x 20 cm Lotus Pressed Matte 4500-0772-0

8 x 8 in / 20 x 20 cm Stellar Pressed Matte 4500-0773-0

8 x 8 in / 20 x 20 cm Geo Pressed Matte 4500-0774-0