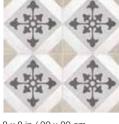

## Decorative tiles at a glance

Variegated graphics and floral decorations inspired by prototypical encaustic tiles, but designed with contemporary colors and character. Over 20 different patterns are in the range of antique hand decorated motifs offered in 4 color variations, available by pattern individually or as a combination. Pressed edges enhance the artisanal look and feel.

8 x 8 in / 20 x 20 cm Sand Deco Northstar Pressed Matte

8 x 8 in / 20 x 20 cm Sand Deco Diamond Pressed Matte

8 x 8 in / 20 x 20 cm Ice Deco Clover Pressed Matte

8 x 8 in / 20 x 20 cm 8 x 8 in / 20 x 20 cm Ice Deco Compass Ice Deco Zenith Pressed Pressed Matte Matte