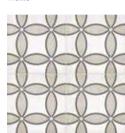

## Decorative tiles at a glance

Variegated graphics and floral decorations inspired by prototypical encaustic tiles, but designed with contemporary colors and character. Over 20 different patterns are in the range of antique hand decorated motifs offered in 4 color variations, available by pattern individually or as a combination. Pressed edges enhance the artisanal look and feel.

## Form, Monochrome Deco

8 x 8 in / 20 x 20 cm Lotus Pressed Matte 4500-0772-0

8 x 8 in / 20 x 20 cm Stellar Pressed Matte 4500-0773-0

8 x 8 in / 20 x 20 cm Geo Pressed Matte 4500-0774-0