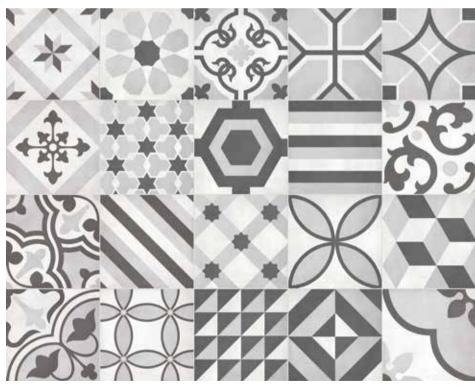

## Decorative tiles at a glance

Variegated graphics and floral decorations inspired by prototypical encaustic tiles, but designed with contemporary colors and character. Over 20 different patterns are in the range of antique hand decorated motifs offered in 4 color variations, available by pattern individually or as a combination. Pressed edges enhance the artisanal look and feel.

## Decorative Blends at a glance

The Form collection offers also pre-built randomized blends created especially to provide you with a pre-set combination of patterns.

8 x 8 in / 20 x 20 cm Sand Deco Blend Pressed Matte