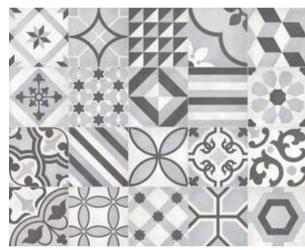

## Decorative tiles at a glance

Variegated graphics and floral decorations inspired by prototypical encaustic tiles, but designed with contemporary colors and character. Over 20 different patterns are in the range of antique hand decorated motifs offered in 4 color variations, available by pattern individually or as a combination. Pressed edges enhance the artisanal look and feel.

## Decorative Blends at a glance

The Form collection offers also pre-built randomized blends created especially to provide you with a pre-set combination of patterns.

8 x 8 in / 20 x 20 cm Sand Deco Blend Pressed Matte