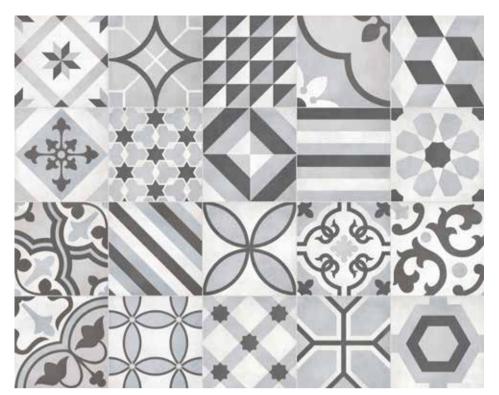

## Decorative tiles at a glance

Variegated graphics and floral decorations inspired by prototypical encaustic tiles, but designed with contemporary colors and character. Over 20 different patterns are in the range of antique hand decorated motifs offered in 4 color variations, available by pattern individually or as a combination. Pressed edges enhance the artisanal look and feel.

8 x 8 in / 20 x 20 cm Sand Deco Clover Pressed Matte

8 x 8 in / 20 x 20 cm

Sand Deco Compass

Pressed

Matte

8 x 8 in / 20 x 20 cm Sand Deco Baroque Pressed

8 x 8 in / 20 x 20 cm Sand Deco Zenith Pressed Matte

8 x 8 in / 20 x 20 cm Sand Deco Northstar Pressed Matte

8 x 8 in / 20 x 20 cm Sand Deco Diamond Pressed Matte

8 x 8 in / 20 x 20 cm Ice Deco Clover Pressed Matte

8 x 8 in / 20 x 20 cm 8 x 8 in / 20 x 20 cm Ice Deco Compass Ice Deco Zenith Pressed Pressed Matte Matte

8 x 8 in / 20 x 20 cm Ice Deco Northstar Pressed Matte

Ice Deco Baroque

Pressed

Matte

8 x 8 in / 20 x 20 cm Ice Deco Diamond Pressed Matte

8 x 8 in / 20 x 20 cm Tide Deco Clover Pressed

8 x 8 in / 20 x 20 cm

Tide Deco Compass

Pressed

8 x 8 in / 20 x 20 cm Tide Deco Baroque Pressed

8 x 8 in / 20 x 20 cm

Tide Deco Zenith

Pressed

Matte

8 x 8 in / 20 x 20 cm Tide Deco Northstar Pressed

8 x 8 in / 20 x 20 cm

Tide Deco Diamond

Pressed

Matte

8 x 8 in / 20 x 20 cm Monochrome Deco Lotus Pressed

8 x 8 in / 20 x 20 cm Monochrome Deco Stellar Pressed

8 x 8 in / 20 x 20 cm Monochrome Deco Geo Pressed