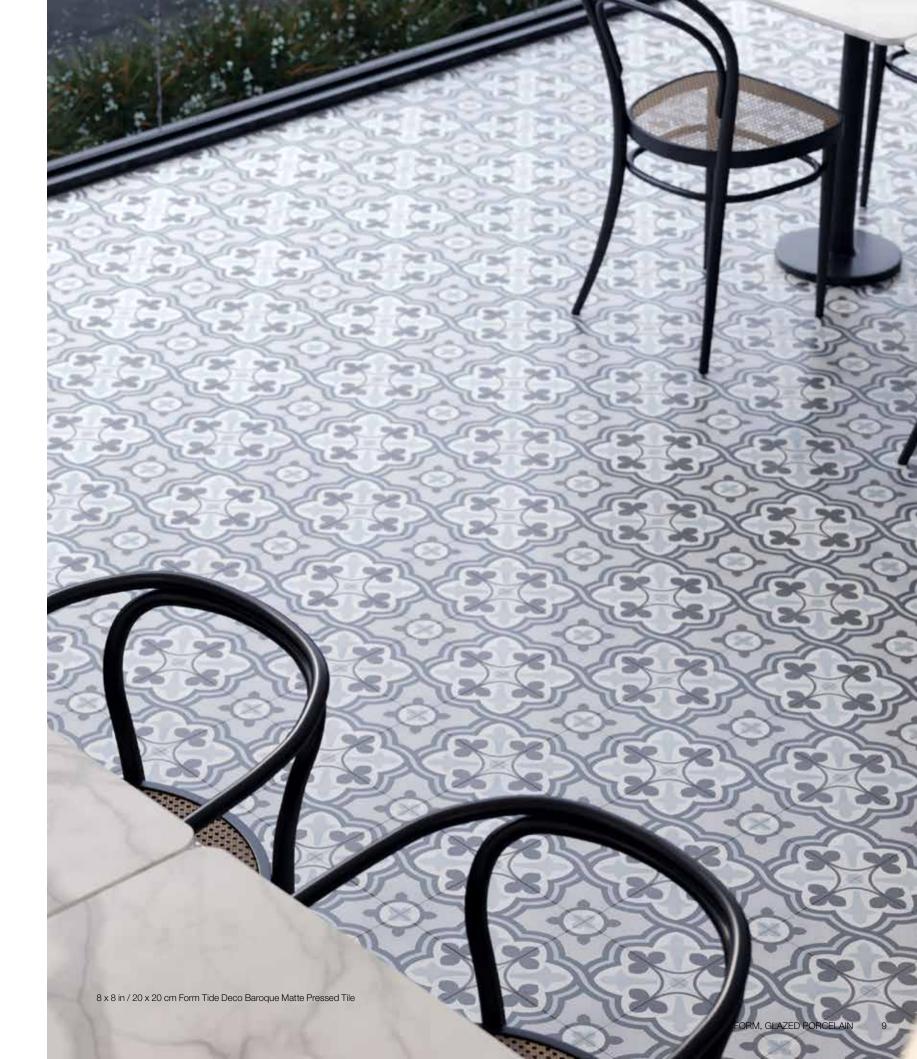

Tide Deco Compass

Pressed

8 x 8 in / 20 x 20 cm Tide Deco Baroque Pressed

8 x 8 in / 20 x 20 cm

Tide Deco Zenith

Pressed

Matte

8 x 8 in / 20 x 20 cm Tide Deco Northstar Pressed

## Form, Tide Deco

8 x 8 in / 20 x 20 cm Clover Pressed Matte 4500-0765-0

8 x 8 in / 20 x 20 cm Compass Pressed Matte 4500-0768-0

8 x 8 in / 20 x 20 cm Baroque Pressed Matte 4500-0766-0

8 x 8 in / 20 x 20 cm Zenith Pressed Matte 4500-0769-0