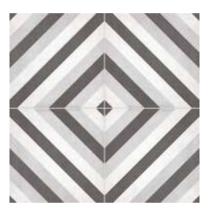

## Form, Monochrome Deco

8 x 8 in / 20 x 20 cm Lotus Pressed Matte 4500-0772-0

8 x 8 in / 20 x 20 cm Stellar Pressed Matte 4500-0773-0

8 x 8 in / 20 x 20 cm Geo Pressed Matte 4500-0774-0