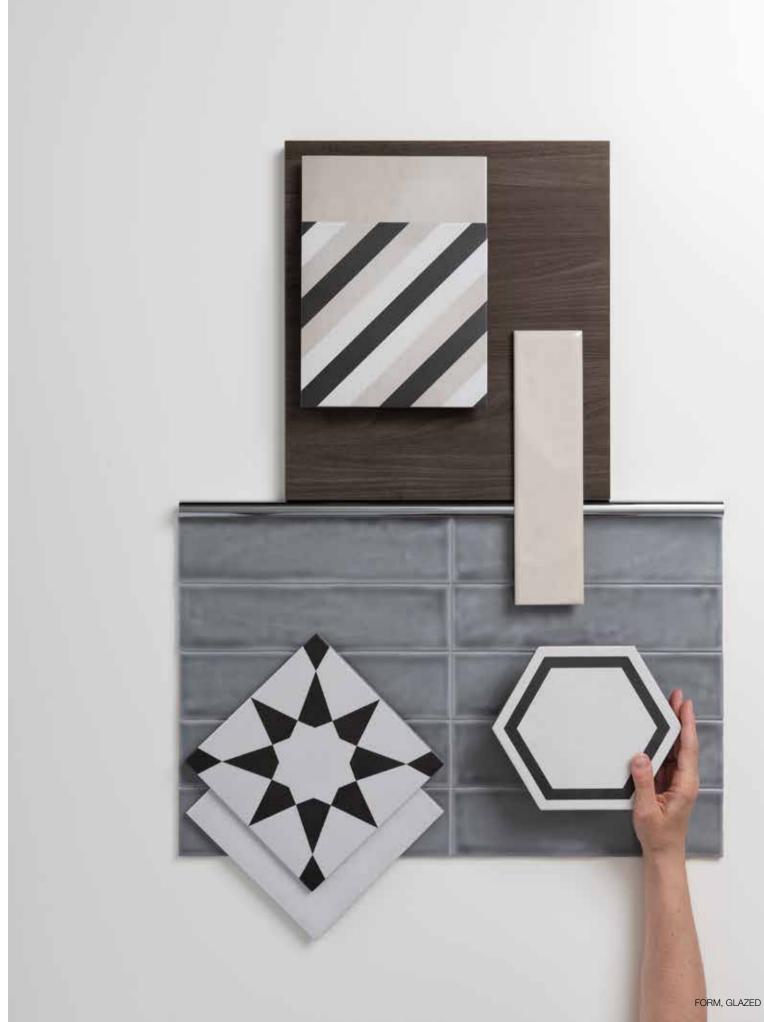

#### Form collection

A subtle handmade and exotic allure mixed to a modern-industrial feel defines the exclusive Form collection, a rich and versatile series able to enhance most interiors, from minimal architectures to retro environments. Classic floral designs from ancient damask patterns and cement look-alike tiles come together in a sophisticated balance of neutral surfaces and decorative patterns. Form porcelain tile delivers a bold splash of design character to most installations, through patterns and formats that work together to inspire and achieve the aesthetic of a premium handmade collection.

#### Key highlights

Timeless encaustic patterns are combined with Natural concrete designs to create looks that provides classical decor motifs with contemporary industrial backgrounds. The collection has a wide variety of looks offering the freedom to either focus on a particular pattern or mix and match to create interesting and diverse combinations.

2 x 8 in / 4.7 x 20 cm

2 x 8 in / 4.7 x 20 cm

2 x 8 in / 4.7 x 20 cm Ivory Bullnose

Artisan Inspiration FORM, GLAZED PORCELAIN