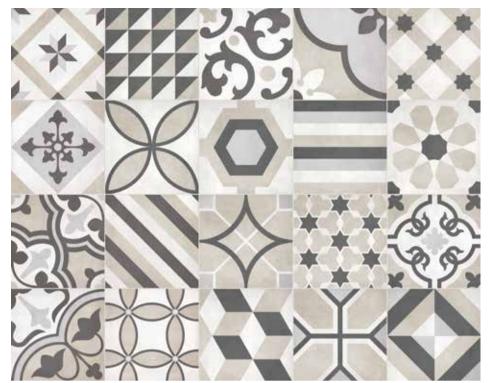

## Decorative tiles at a glance

Variegated graphics and floral decorations inspired by prototypical encaustic tiles, but designed with contemporary colors and character. Over 20 different patterns are in the range of antique hand decorated motifs offered in 4 color variations, available by pattern individually or as a combination. Pressed edges enhance the artisanal look and feel.

## Decorative Blends at a glance

The Form collection offers also pre-built randomized blends created especially to provide you with a pre-set combination of patterns.

8 x 8 in / 20 x 20 cm Sand Deco Blend Pressed Matte