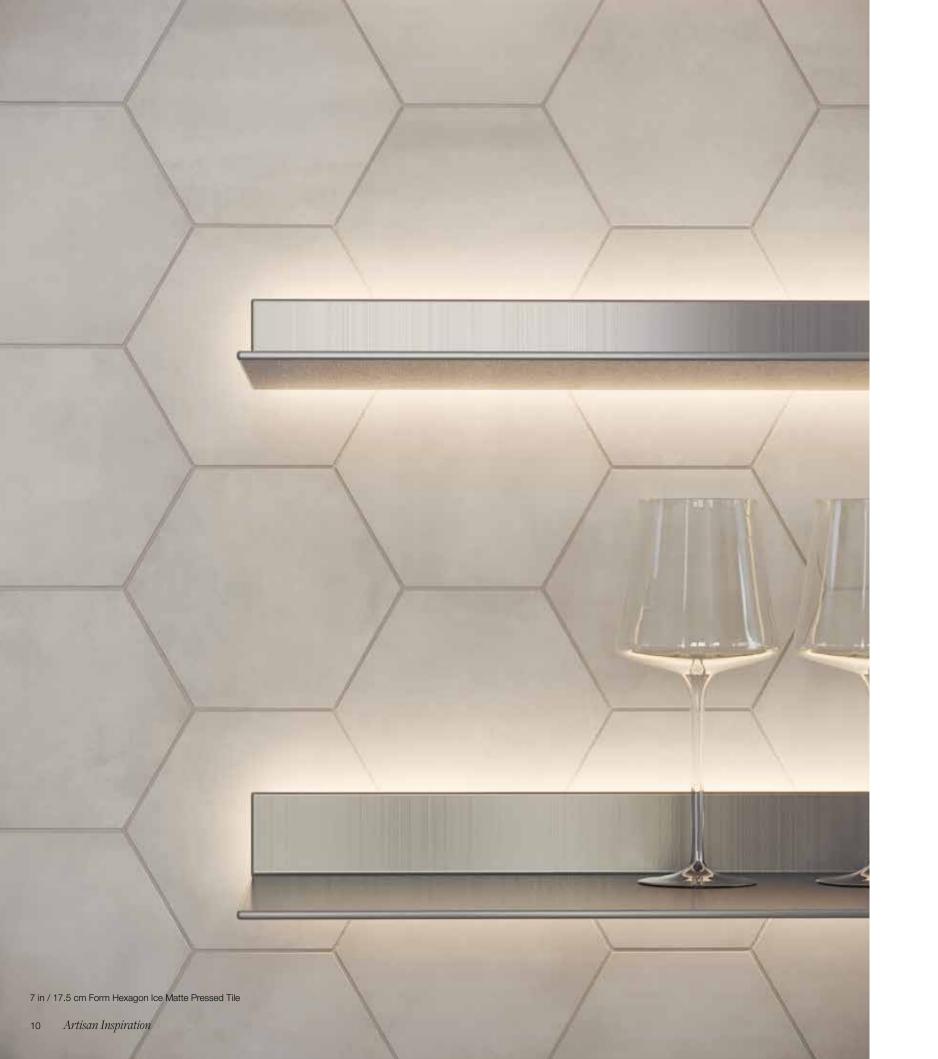

#### Tiles and trims at a glance

Classic shapes with a modern color palette, delicate and inspired by the natural elements. A color scheme that matches with the latest trends of interior design. A select variety of classic sizes and formats define the Form Concrete collection: classic squares, decorative hexagons and bullnose porcelain tiles and trims.

8 x 8 in / 20 x 20 cm Sand Pressed Matte

7 in / 17.5 cm Hexagon

Sand

Pressed

8 x 8 in / 20 x 20 cm lce Pressed Matte

8 x 8 in / 20 x 20 cm Ivory Pressed Matte

8 x 8 in / 20 x 20 cm

Tide

Pressed

Matte

8 x 8 in / 20 x 20 cm Graphite Pressed Matte

7 in / 17.5 cm Hexagon

Pressed

7 in / 17.5 cm Hexagon Ivory Pressed

7 in / 17.5 cm Hexagon Tide Pressed Matte

7 in / 17.5 cm Hexagon Graphite Pressed Matte

7 in / 17.5 cm Hexagon Frame Sand Pressed

7 in / 17.5 cm Hexagon Frame Pressed

7 in / 17.5 cm Hexagon Frame lvorv Pressed

7 in / 17.5 cm Hexagon Frame Tide Pressed

7 in / 17.5 cm Hexagon Frame Graphite Pressed Matte