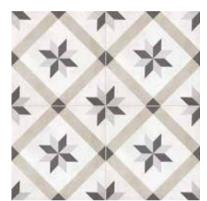

## Decorative tiles at a glance

Variegated graphics and floral decorations inspired by prototypical encaustic tiles, but designed with contemporary colors and character. Over 20 different patterns are in the range of antique hand decorated motifs offered in 4 color variations, available by pattern individually or as a combination. Pressed edges enhance the artisanal look and feel.

8 x 8 in / 20 x 20 cm Sand Deco Northstar Pressed Matte

8 x 8 in / 20 x 20 cm Sand Deco Diamond Pressed Matte

8 x 8 in / 20 x 20 cm Ice Deco Clover Pressed Matte

8 x 8 in / 20 x 20 cm 8 x 8 in / 20 x 20 cm Ice Deco Compass Ice Deco Zenith Pressed Pressed Matte Matte