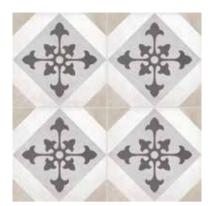

## Decorative tiles at a glance

Variegated graphics and floral decorations inspired by prototypical encaustic tiles, but designed with contemporary colors and character. Over 20 different patterns are in the range of antique hand decorated motifs offered in 4 color variations, available by pattern individually or as a combination. Pressed edges enhance the artisanal look and feel.

## Form, Sand Deco

8 x 8 in / 20 x 20 cm Clover Pressed Matte 4500-0758-0

8 x 8 in / 20 x 20 cm Compass Pressed Matte 4500-0761-0

8 x 8 in / 20 x 20 cm Baroque Pressed Matte 4500-0759-0

8 x 8 in / 20 x 20 cm Zenith Pressed Matte 4500-0762-0