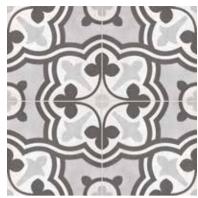

8 x 8 in / 20 x 20 cm Sand Deco Clover Pressed Matte

8 x 8 in / 20 x 20 cm

Sand Deco Compass

Pressed

Matte

8 x 8 in / 20 x 20 cm Sand Deco Baroque Pressed

8 x 8 in / 20 x 20 cm Sand Deco Zenith Pressed Matte

## Form, Sand Deco

8 x 8 in / 20 x 20 cm Clover Pressed Matte 4500-0758-0

8 x 8 in / 20 x 20 cm Compass Pressed Matte 4500-0761-0

8 x 8 in / 20 x 20 cm Baroque Pressed Matte 4500-0759-0

8 x 8 in / 20 x 20 cm Zenith Pressed Matte 4500-0762-0