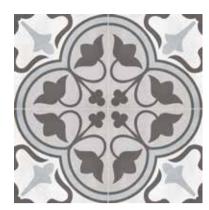

## Form, Sand Deco

8 x 8 in / 20 x 20 cm Clover Pressed Matte 4500-0758-0

8 x 8 in / 20 x 20 cm Compass Pressed Matte 4500-0761-0

8 x 8 in / 20 x 20 cm Baroque Pressed Matte 4500-0759-0

8 x 8 in / 20 x 20 cm Zenith Pressed Matte 4500-0762-0

## Form, Ice Deco

8 x 8 in / 20 x 20 cm Clover Pressed Matte 4500-0751-0

8 x 8 in / 20 x 20 cm Compass Pressed Matte 4500-0754-0

8 x 8 in / 20 x 20 cm Baroque Pressed Matte 4500-0752-0

8 x 8 in / 20 x 20 cm Zenith Pressed Matte 4500-0755-0

## Form, Tide Deco

8 x 8 in / 20 x 20 cm Clover Pressed Matte 4500-0765-0

8 x 8 in / 20 x 20 cm Compass Pressed Matte 4500-0768-0

8 x 8 in / 20 x 20 cm Baroque Pressed Matte 4500-0766-0

8 x 8 in / 20 x 20 cm Zenith Pressed Matte 4500-0769-0