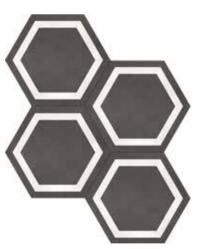

7 in / 17.5 cm Hexagon Frame Sand Pressed

7 in / 17.5 cm Hexagon Frame Pressed

7 in / 17.5 cm Hexagon Frame lvorv Pressed

7 in / 17.5 cm Hexagon Frame Tide Pressed

7 in / 17.5 cm Hexagon Frame Graphite Pressed Matte

# Form, Graphite

8 x 8 in / 20 x 20 cm Pressed Matte 4500-0739-0

7 in / 17.5 cm Hexagon Pressed Matte 4500-0744-0

7 in / 17.5 cm Hexagon Frame Pressed Matte 4500-0749-0