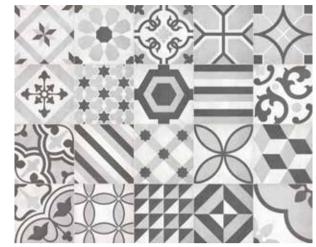

## Decorative tiles at a glance

Variegated graphics and floral decorations inspired by prototypical encaustic tiles, but designed with contemporary colors and character. Over 20 different patterns are in the range of antique hand decorated motifs offered in 4 color variations, available by pattern individually or as a combination. Pressed edges enhance the artisanal look and feel.

## Decorative Blends at a glance

The Form collection offers also pre-built randomized blends created especially to provide you with a pre-set combination of patterns.

8 x 8 in / 20 x 20 cm Sand Deco Blend Pressed Matte