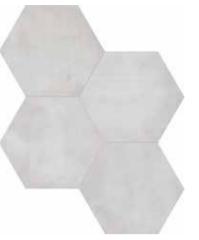

#### Tiles and trims at a glance

Classic shapes with a modern color palette, delicate and inspired by the natural elements. A color scheme that matches with the latest trends of interior design. A select variety of classic sizes and formats define the Form Concrete collection: classic squares, decorative hexagons and bullnose porcelain tiles and trims.

7 in / 17.5 cm Hexagon Frame Sand Pressed

7 in / 17.5 cm Hexagon Frame Pressed

7 in / 17.5 cm Hexagon Frame lvorv Pressed

7 in / 17.5 cm Hexagon Frame Tide Pressed

7 in / 17.5 cm Hexagon Frame Graphite Pressed Matte