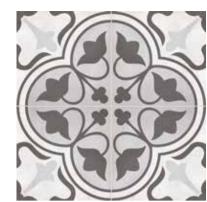

## Decorative tiles at a glance

Variegated graphics and floral decorations inspired by prototypical encaustic tiles, but designed with contemporary colors and character. Over 20 different patterns are in the range of antique hand decorated motifs offered in 4 color variations, available by pattern individually or as a combination. Pressed edges enhance the artisanal look and feel.

## Form, Ice Deco

8 x 8 in / 20 x 20 cm Clover Pressed Matte 4500-0751-0

8 x 8 in / 20 x 20 cm Compass Pressed Matte 4500-0754-0

8 x 8 in / 20 x 20 cm Baroque Pressed Matte 4500-0752-0

8 x 8 in / 20 x 20 cm Zenith Pressed Matte 4500-0755-0