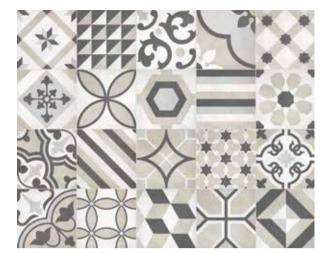

## Decorative tiles at a glance

Variegated graphics and floral decorations inspired by prototypical encaustic tiles, but designed with contemporary colors and character. Over 20 different patterns are in the range of antique hand decorated motifs offered in 4 color variations, available by pattern individually or as a combination. Pressed edges enhance the artisanal look and feel.

## Decorative Blends at a glance

The Form collection offers also pre-built randomized blends created especially to provide you with a pre-set combination of patterns.

8 x 8 in / 20 x 20 cm Sand Deco Blend Pressed Matte