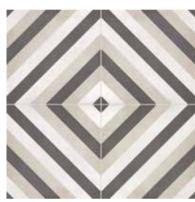

## Decorative tiles at a glance

Variegated graphics and floral decorations inspired by prototypical encaustic tiles, but designed with contemporary colors and character. Over 20 different patterns are in the range of antique hand decorated motifs offered in 4 color variations, available by pattern individually or as a combination. Pressed edges enhance the artisanal look and feel.

## Form, Monochrome Deco

8 x 8 in / 20 x 20 cm Lotus Pressed Matte 4500-0772-0

8 x 8 in / 20 x 20 cm Stellar Pressed Matte 4500-0773-0

8 x 8 in / 20 x 20 cm Geo Pressed Matte 4500-0774-0