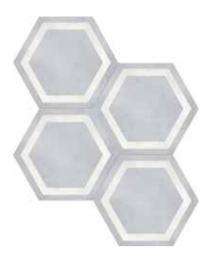

7 in / 17.5 cm Hexagon Frame Sand Pressed

7 in / 17.5 cm Hexagon Frame Pressed

7 in / 17.5 cm Hexagon Frame lvorv Pressed

7 in / 17.5 cm Hexagon Frame Tide Pressed

7 in / 17.5 cm Hexagon Frame Graphite Pressed Matte

#### Trim

2 x 8 in / 4.7 x 20 cm Bullnose Matte 4502-0266-0

7 in / 17.5 cm Hexagon Pressed Matte 4500-0742-0

7 in / 17.5 cm Hexagon Frame Pressed Matte 4500-0747-0

7 in / 17.5 cm Hexagon Pressed Matte 4500-0741-0

7 in / 17.5 cm Hexagon Frame Pressed Matte 4500-0746-0