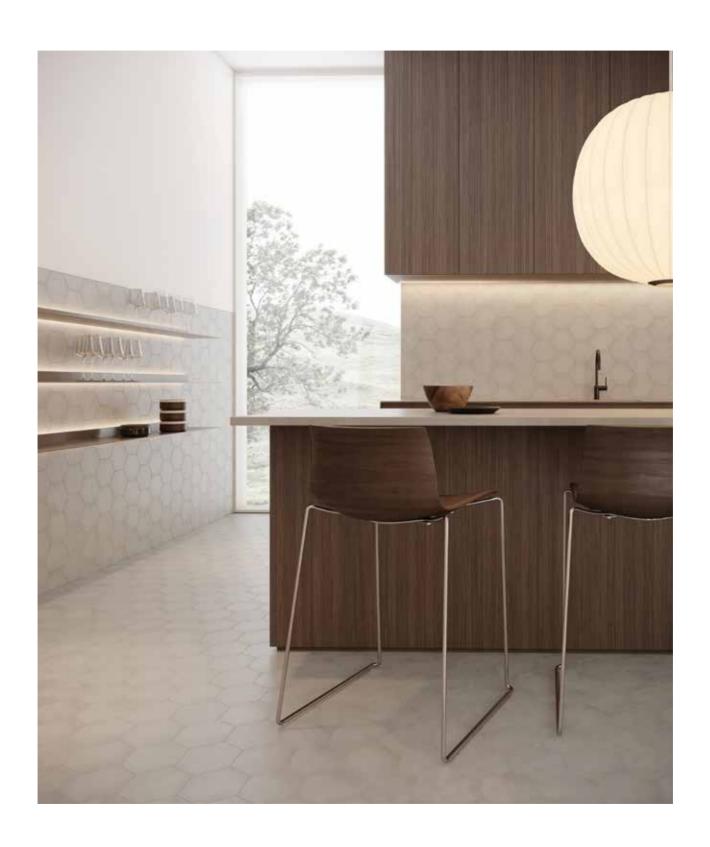

#### Form collection

A subtle handmade and exotic allure mixed to a modern-industrial feel defines the exclusive Form collection, a rich and versatile series able to enhance most interiors, from minimal architectures to retro environments. Classic floral designs from ancient damask patterns and cement look-alike tiles come together in a sophisticated balance of neutral surfaces and decorative patterns. Form porcelain tile delivers a bold splash of design character to most installations, through patterns and formats that work together to inspire and achieve the aesthetic of a premium handmade collection.

#### Tiles and trims

The Form Concrete tiles are ideal as subtle monochrome grids with an evocative industrial feel. For a more creative effect, combine them with any of the patterned tiles. With a smooth finish and thick handmade feel, the Form collection offers maximum versatility. Ideal for floors, walls, backsplashes, interiors, and exteriors.

#### Tiles and trims at a glance

Classic shapes with a modern color palette, delicate and inspired by the natural elements. A color scheme that matches with the latest trends of interior design. A select variety of classic sizes and formats define the Form Concrete collection: classic squares, decorative hexagons and bullnose porcelain tiles and trims.