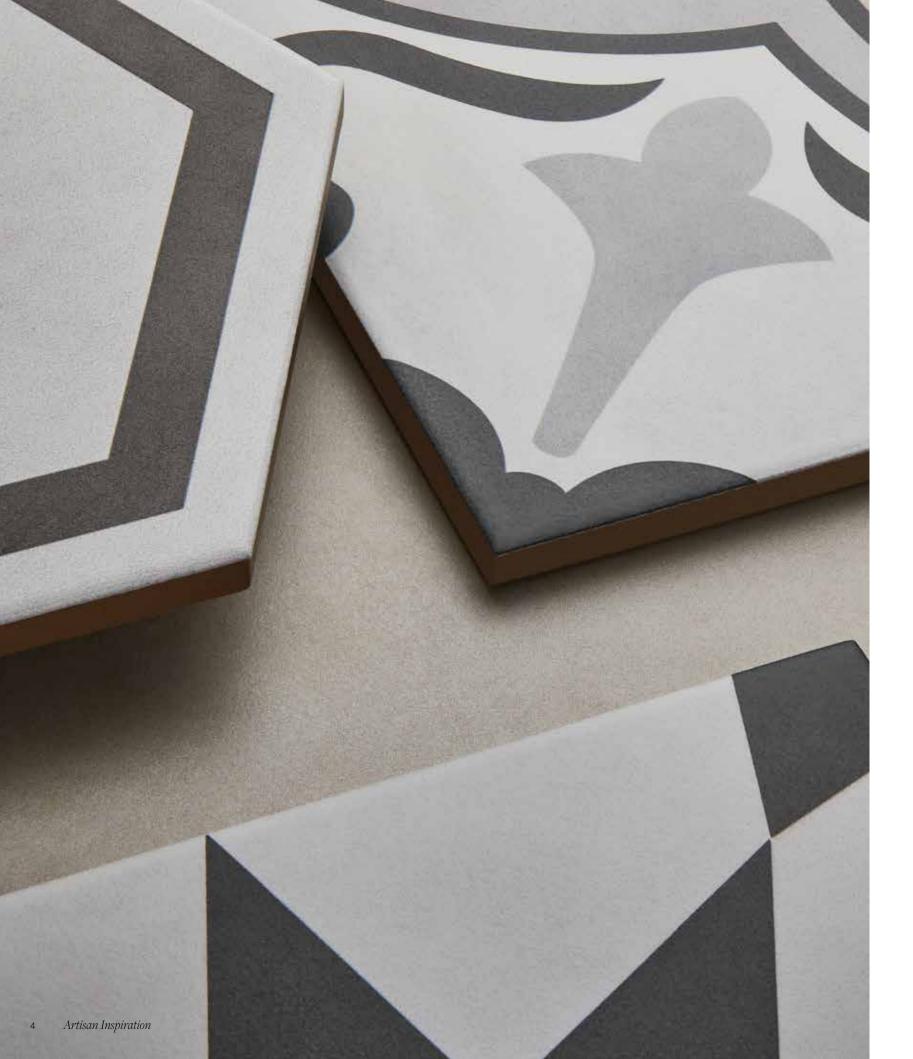

## Decorative tiles at a glance

Variegated graphics and floral decorations inspired by prototypical encaustic tiles, but designed with contemporary colors and character. Over 20 different patterns are in the range of antique hand decorated motifs offered in 4 color variations, available by pattern individually or as a combination. Pressed edges enhance the artisanal look and feel.

8 x 8 in / 20 x 20 cm Sand Deco Clover Pressed Matte

8 x 8 in / 20 x 20 cm

Sand Deco Compass

Pressed

Matte

8 x 8 in / 20 x 20 cm Sand Deco Baroque Pressed

8 x 8 in / 20 x 20 cm Sand Deco Zenith Pressed Matte

8 x 8 in / 20 x 20 cm Sand Deco Northstar Pressed Matte

8 x 8 in / 20 x 20 cm Sand Deco Diamond Pressed Matte

8 x 8 in / 20 x 20 cm Ice Deco Clover Pressed Matte

8 x 8 in / 20 x 20 cm 8 x 8 in / 20 x 20 cm Ice Deco Compass Ice Deco Zenith Pressed Pressed Matte Matte

8 x 8 in / 20 x 20 cm Ice Deco Northstar Pressed Matte

Ice Deco Baroque

Pressed

Matte

8 x 8 in / 20 x 20 cm Ice Deco Diamond Pressed Matte

8 x 8 in / 20 x 20 cm Tide Deco Clover Pressed

8 x 8 in / 20 x 20 cm

Tide Deco Compass

Pressed

8 x 8 in / 20 x 20 cm Tide Deco Baroque Pressed

8 x 8 in / 20 x 20 cm

Tide Deco Zenith

Pressed

Matte

8 x 8 in / 20 x 20 cm Tide Deco Northstar Pressed

8 x 8 in / 20 x 20 cm

Tide Deco Diamond

Pressed

Matte

8 x 8 in / 20 x 20 cm Monochrome Deco Lotus Pressed

8 x 8 in / 20 x 20 cm Monochrome Deco Stellar Pressed

8 x 8 in / 20 x 20 cm Monochrome Deco Geo Pressed