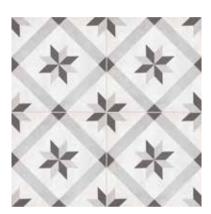

8 x 8 in / 20 x 20 cm Sand Deco Northstar Pressed Matte

8 x 8 in / 20 x 20 cm Sand Deco Diamond Pressed Matte

8 x 8 in / 20 x 20 cm Ice Deco Clover Pressed Matte

8 x 8 in / 20 x 20 cm 8 x 8 in / 20 x 20 cm Ice Deco Compass Ice Deco Zenith Pressed Pressed Matte Matte

## Form, Monochrome Deco

8 x 8 in / 20 x 20 cm Lotus Pressed Matte 4500-0772-0

8 x 8 in / 20 x 20 cm Stellar Pressed Matte 4500-0773-0

8 x 8 in / 20 x 20 cm Geo Pressed Matte 4500-0774-0