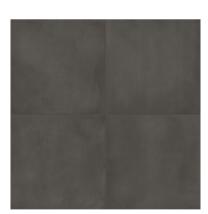

#### Tiles and trims

The Form Concrete tiles are ideal as subtle monochrome grids with an evocative industrial feel. For a more creative effect, combine them with any of the patterned tiles. With a smooth finish and thick handmade feel, the Form collection offers maximum versatility. Ideal for floors, walls, backsplashes, interiors, and exteriors.

# Form, Graphite

8 x 8 in / 20 x 20 cm Pressed Matte 4500-0739-0

7 in / 17.5 cm Hexagon Pressed Matte 4500-0744-0

7 in / 17.5 cm Hexagon Frame Pressed Matte 4500-0749-0