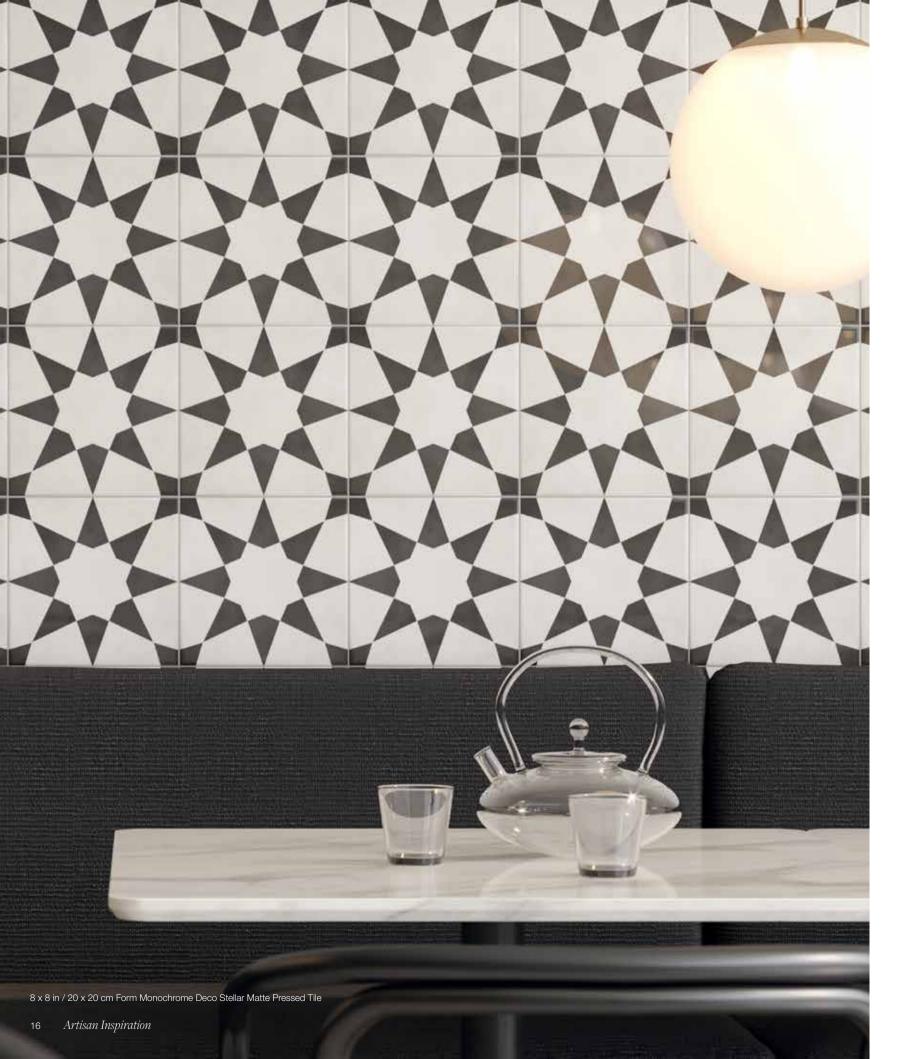

8 x 8 in / 20 x 20 cm

Tide Deco Diamond

Pressed

Matte

8 x 8 in / 20 x 20 cm Monochrome Deco Lotus Pressed

8 x 8 in / 20 x 20 cm Monochrome Deco Stellar Pressed

8 x 8 in / 20 x 20 cm Monochrome Deco Geo Pressed

## Form, Monochrome Deco

8 x 8 in / 20 x 20 cm Lotus Pressed Matte 4500-0772-0

8 x 8 in / 20 x 20 cm Stellar Pressed Matte 4500-0773-0

8 x 8 in / 20 x 20 cm Geo Pressed Matte 4500-0774-0