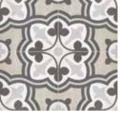

## Decorative tiles at a glance

Variegated graphics and floral decorations inspired by prototypical encaustic tiles, but designed with contemporary colors and character. Over 20 different patterns are in the range of antique hand decorated motifs offered in 4 color variations, available by pattern individually or as a combination. Pressed edges enhance the artisanal look and feel.

8 x 8 in / 20 x 20 cm Sand Deco Clover Pressed Matte

8 x 8 in / 20 x 20 cm

Sand Deco Compass

Pressed

Matte

8 x 8 in / 20 x 20 cm Sand Deco Baroque Pressed

8 x 8 in / 20 x 20 cm Sand Deco Zenith Pressed Matte