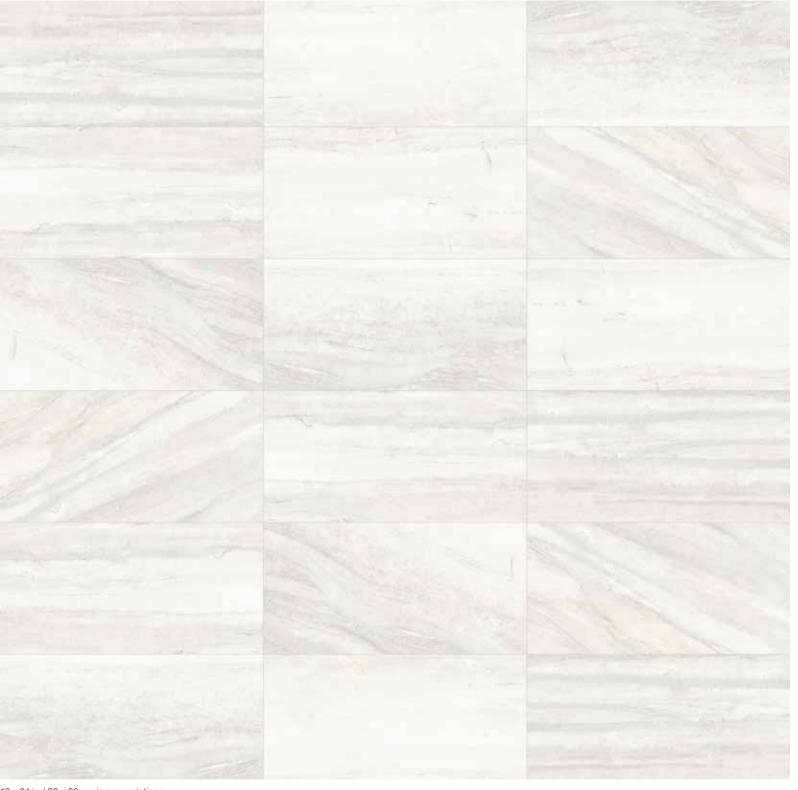

#### Mosaics

2 x 2 in / 5 x 5 cm Mosaic Matte

Random Strip Mosaic Matte

12 x 24 in / 30 x 60 cm Evolution Mica Matte Pressed Glazed Porcelain Tile

6 Stone Inspiration 7

## Evolution, Mica

12 x 24 in / 30 x 60 cm Pressed Matte 4500-0263-0