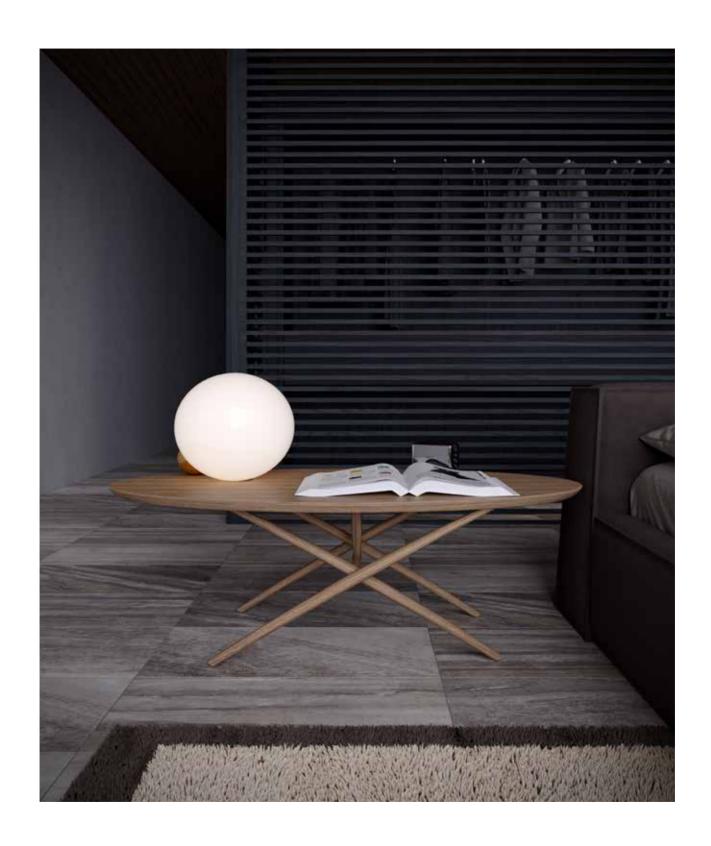

Evolution, Glazed Porcelain.

The beautiful variations of travertine stone reinterpreted in porcelain.

Elegant and stately, with gentle color movements.

#### Mosaics

2 x 2 in / 5 x 5 cm Mosaic Matte

Random Strip Mosaic Matte

12 x 24 in / 30 x 60 cm Evolution Mica Matte Pressed Glazed Porcelain Tile

6 Stone Inspiration 7