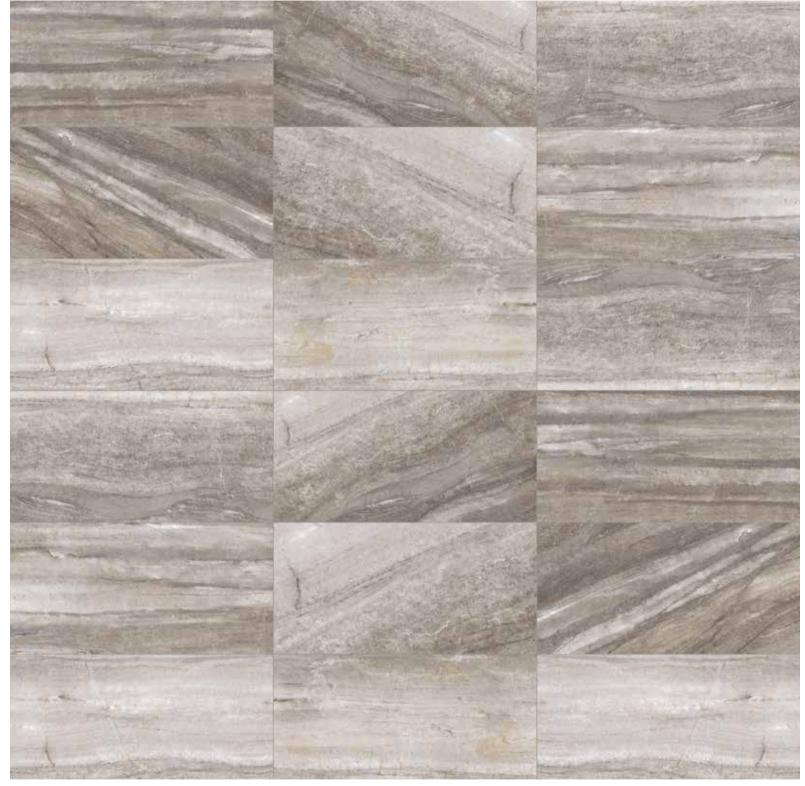

/ 30 x 60 cm Pressed Matte 4500-0260-0

## Trim



3 x 12 in / 7.1 x 30 cm Bullnose Matte 4502-0092-0

#### Mosaics



2 x 2 in / 5 x 5 cm Mosaic Matte 4501-0094-0



Random Strip Mosaic Matte 4501-0099-0



12 x 24 in / 30 x 60 cm image variations

8 Stone Inspiration 9

## Evolution, Sand



12 x 24 in / 30 x 60 cm Pressed Matte 4500-0266-0

#### Trim



3 x 12 in / 7.1 x 30 cm Bullnose Matte 4502-0094-0

#### Mosaics



2 x 2 in / 5 x 5 cm Mosaic Matte 4501-0096-0



Random Strip Mosaic Matte 4501-0101-0



12 x 24 in / 30 x 60 cm image variations

## Evolution, Mica



12 x 24 in / 30 x 60 cm Pressed Matte 4500-0263-0

#### Trim



3 x 12 in / 7.1 x 30 cm Bullnose Matte 4502-0093-0

#### Mosaics



2 x 2 in / 5 x 5 cm Mosaic Matte 4501-0095-0



Random Strip Mosaic Matte 4501-0100-0



12 x 24 in / 30 x 60 cm image variations

## Evolution, Carbon



12 x 24 in / 30 x 60 cm Pressed Matte 4500-0254-0

#### Trim



3 x 12 in / 7.1 x 30 cm Bullnose Matte 4502-0090-0

#### Mosaics



2 x 2 in / 5 x 5 cm Mosaic Matte 4501-0092-0



Random Strip Mosaic Matte 4501-0097-0



12 x 24 in / 30 x 60 cm image variations

## Evolution, Earth



12 x 24 in / 30 x 60 cm Pressed Matte 4500-0257-0

#### Trim



3 x 12 in / 7.1 x 30 cm Bullnose Matte 4502-0091-0

#### Mosaics



2 x 2 in / 5 x 5 cm Mosaic Matte 4501-0093-0



Random Strip Mosaic Matte 4501-0098-0



12 x 24 in / 30 x 60 cm image variations

The Anatolia difference
Unmatched elegance and unparalleled perfection.

Anatolia reinvents shapes and design compositions through refined color pallettes, innovative graphical refine