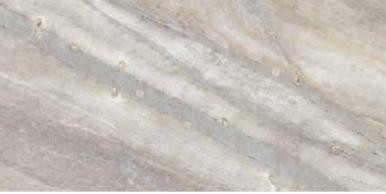

Evolution, Glazed Porcelain.

The beautiful variations of travertine stone reinterpreted in porcelain.





Elegant and stately, with gentle color movements.

# Colors at a glance







Mica Carbon



# Formats and finishes at a glance



12 x 24 in / 30 x 60 cm Pressed Matte

## Trim



3 x 12 in / 7.1 x 30 cm Bullnose Matte

#### Mosaics



2 x 2 in / 5 x 5 cm Mosaic Matte



Random Strip Mosaic Matte



12 x 24 in / 30 x 60 cm Evolution Mica Matte Pressed Glazed Porcelain Tile



6 Stone Inspiration 7

## Evolution, Ice



12 x 24 in / 30 x 60 cm Pressed Matte 4500-0260-0

## Trim



3 x 12 in / 7.1 x 30 cm Bullnose Matte 4502-0092-0

#### Mosaics



2 x 2 in / 5 x 5 cm Mosaic Matte 4501-0094-0



Random Strip Mosaic Matte 4501-0099-0



12 x 24 in / 30 x 60 cm image variations

8 Stone Inspiration 9

## Evolution, Sand



12 x 24 in / 30 x 60 cm Pressed Matte 4500-0266-0

#### Trim



3 x 12 in / 7.1 x 30 cm Bullnose Matte 4502-0094-0

#### Mosaics



2 x 2 in / 5