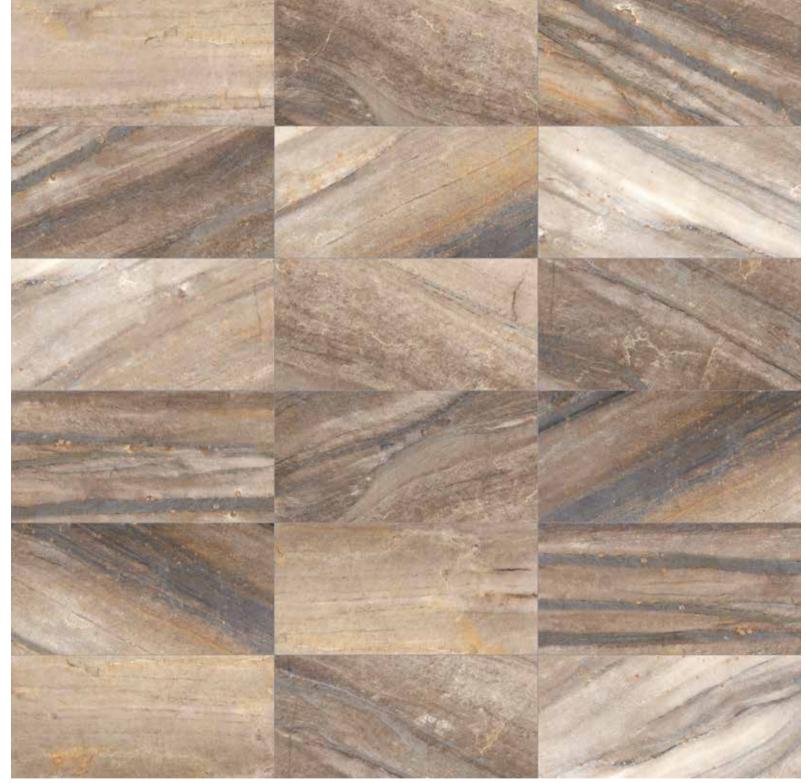

Evolution, Glazed Porcelain.

The beautiful variations of travertine stone reinterpreted in porcelain.

Elegant and stately, with gentle color movements.

## Evolution, Mica

12 x 24 in / 30 x 60 cm Pressed Matte 4500-0263-0