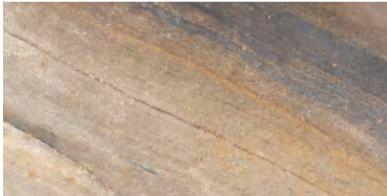

Evolution, Glazed Porcelain.

The beautiful variations of travertine stone reinterpreted in porcelain.

Elegant and stately, with gentle color movements.

## Evolution, Mica

12 x 24 in / 30 x 60 cm Pressed Matte 4500-0263-0