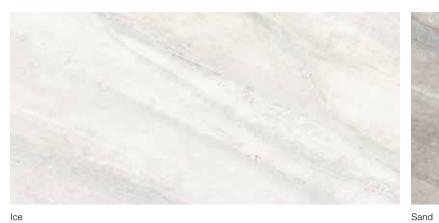

Evolution, Glazed Porcelain.

The beautiful variations of travertine stone reinterpreted in porcelain.





Elegant and stately, with gentle color movements.

# Colors at a glance







Mica Carbon



# Formats and finishes at a glance



12 x 24 in / 30 x 60 cm Pressed Matte

## Trim



3 x 12 in / 7.1 x 30 cm Bullnose Matte

#### Mosaics



2 x 2 in / 5 x 5 cm Mosaic Matte



Random Strip Mosaic Matte



12 x 24 in / 30 x 60 cm Evolution Mica Matte Pressed Glazed Porcelain Tile



6 Stone Inspiration 7

## Evolution, Ice



12 x 24 in / 30 x 60 cm Pressed Matte 4500-0260-0

## Trim



3 x 12 in / 7.1 x 30 cm Bullnose Matte 4502-0092-0

#### Mosaics



2 x 2 in / 5 x 5 cm Mosaic Matte 4501-0094-0



Random Strip Mosaic Matte 4501-0099-0



12 x 24 in / 30 x 60 cm image variations

8 Stone Inspiration 9

## Evolution, Sand



12 x 24 in / 30 x 60 cm Pressed Matte 4500-0266-0

#### Trim



3 x 12 in / 7.1 x 30 cm Bullnose Matte 4502-0094-0

#### Mosaics



2 x 2 in /